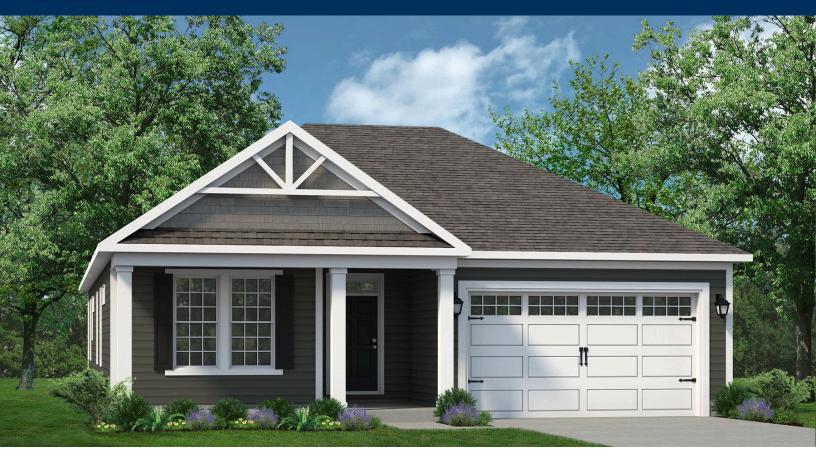

## The Willows Community The Boardwalk Floor Plan

Welcome to the Boardwalk, a stunning coastal-inspired home with over 2,100 square feet of first-floor features. As you enter from the spacious covered front porch, you'll be greeted by a foyer with an optional tray ceiling and a convenient drop zone area. On the left, you'll find two bedrooms with large closets and a full bath. Ahead, an open dining area awaits. The great room can be transformed into an intimate space with a tray ceiling or gas fireplace.. The kitchen boasts a large gourmet island, perfect for entertaining, and a breakfast area with a view of the backyard. Step through sliding glass doors onto the covered porch, which can be customized with an outdoor fireplace. The Owner's suite in the Boardwalk is a retreat with an enormous walk-in closet and a stunning owner bath. Customize ...