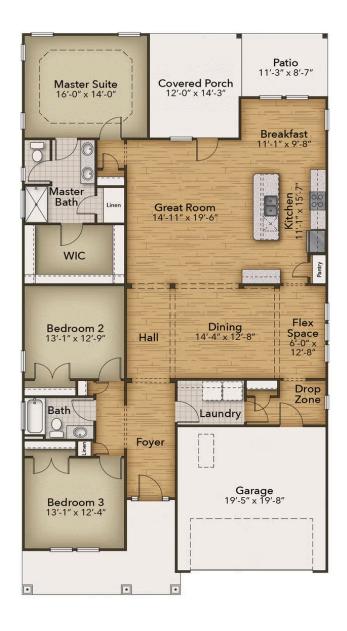

## The Willows Community The Boardwalk Floor Plan

Welcome to the Boardwalk, a stunning coastal-inspired home with over 2,100 square feet of first-floor features. As you enter from the spacious covered front porch, you'll be greeted by a foyer with an optional tray ceiling and a convenient drop zone area. On the left, you'll find two bedrooms with large closets and a full bath. Ahead, an open dining area awaits. The great room can be transformed into an intimate space with a tray ceiling or gas fireplace.. The kitchen boasts a large gourmet island, perfect for entertaining, and a breakfast area with a view of the backyard. Step through sliding glass doors onto the covered porch, which can be customized with an outdoor fireplace. The Owner's suite in the Boardwalk is a retreat with an enormous walk-in closet and a stunning owner bath. Customize ...

## **FIRST FLOOR**

**CONTACT US** 757-550-2617

**WWW.CHESHOMES.COM** 