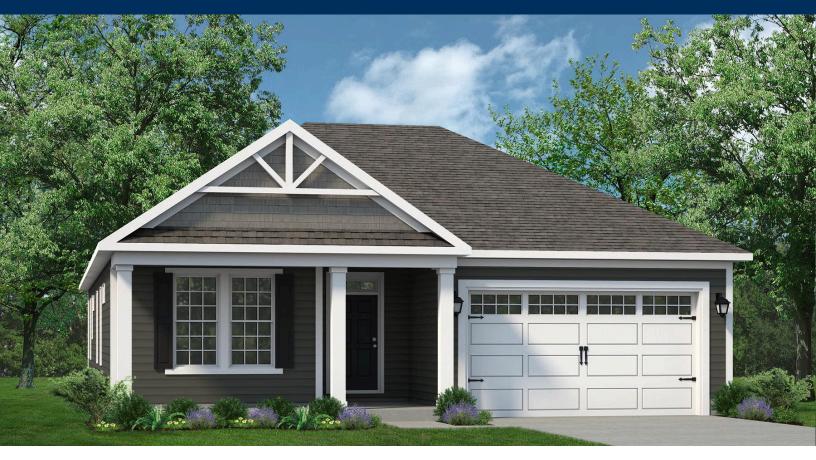

# **The Willows Community** The Boardwalk Floor Plan

Welcome to the Boardwalk, a stunning coastal-inspired home with over 2,100 square feet of first-floor features. As you enter from the spacious covered front porch, you'll be greeted by a foyer with an optional tray ceiling and a convenient drop zone area. On the left, you'll find two bedrooms with large closets and a full bath. Ahead, an open dining area awaits. The great room can be transformed into an intimate space with a tray ceiling or gas fireplace.. The kitchen boasts a large gourmet island, perfect for entertaining, and a breakfast area with a view of the backyard. Step through sliding glass doors onto the covered porch, which can be customized with an outdoor fireplace. The Owner's suite in the Boardwalk is a retreat with an enormous walk-in closet and a stunning owner bath. Customize ...