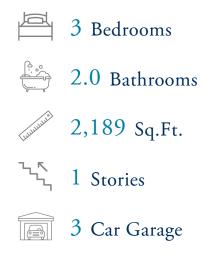

# **The Willows Community** The Boardwalk Floor Plan

Welcome to the Boardwalk, a stunning coastal-inspired home with over 2,100 square feet of first-floor features. As you enter from the spacious covered front porch, you'll be greeted by a foyer with an optional tray ceiling and a convenient drop zone area. On the left, you'll find two bedrooms with large closets and a full bath. Ahead, an open dining area awaits. The great room can be transformed into an intimate space with a tray ceiling or gas fireplace.. The kitchen boasts a large gourmet island, perfect for entertaining, and a breakfast area with a view of the backyard. Step through sliding glass doors onto the covered porch, which can be customized with an outdoor fireplace. The Owner's suite in the Boardwalk is a retreat with an enormous walk-in closet and a stunning owner bath. Customize ...