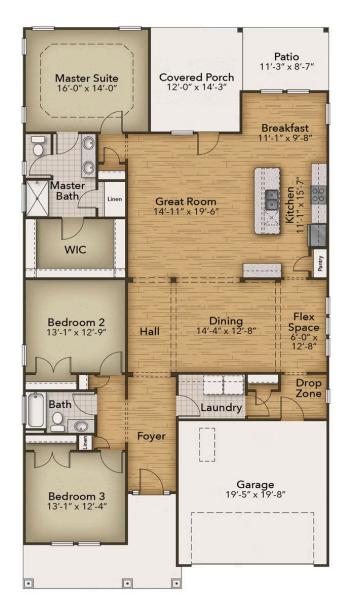

# **The Willows Community** The Boardwalk Floor Plan

Welcome to the Boardwalk, a stunning coastal-inspired home with over 2,100 square feet of first-floor features. As you enter from the spacious covered front porch, you'll be greeted by a foyer with an optional tray ceiling and a convenient drop zone area. On the left, you'll find two bedrooms with large closets and a full bath. Ahead, an open dining area awaits. The great room can be transformed into an intimate space with a tray ceiling or gas fireplace.. The kitchen boasts a large gourmet island, perfect for entertaining, and a breakfast area with a view of the backyard. Step through sliding glass doors onto the covered porch, which can be customized with an outdoor fireplace. The Owner's suite in the Boardwalk is a retreat with an enormous walk-in closet and a stunning owner bath. Customize ...

## **FIRST FLOOR**