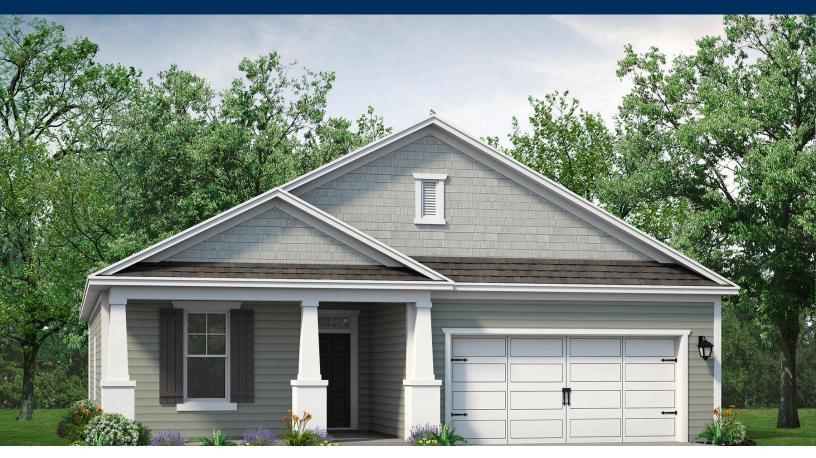

## The Willows Community The Redbud Floor Plan

At just over 1,600 square feet, the Redbud offers a welcoming blend of comfort and functionality, perfect for entertaining or relaxing at home. The open-concept layout highlights a spacious kitchen with a walk-in pantry and center island-ideal for preparing meals, hosting guests, or enjoying takeout around the island. From the Great Room, you can step directly onto the rear porch, seamlessly connecting indoor and outdoor living while taking full advantage of South Carolina's mild climate. The Owner's Suite creates a private retreat with a tray ceiling, generous walk-in closet, and a spa-inspired bathroom featuring double sinks and a walk-in shower. Two additional bedrooms and a full bath provide versatile space for family, guests, or a home office. The Redbud also offers options for expanded outdoor living or upgraded bath layouts, giving you the ability to personalize the home to fit your lifestyle. With thoughtful design and flexible features, the Redbud is the perfect balance of everyday convenience and peaceful retreat.

4 Bedrooms

2.0 Bathrooms

1,847 Sq.Ft.

1 Stories

2 Car Garage

**CONTACT US** 757-550-2617

WWW.CHESHOMES.COM

**CONTACT US** 757-550-2617