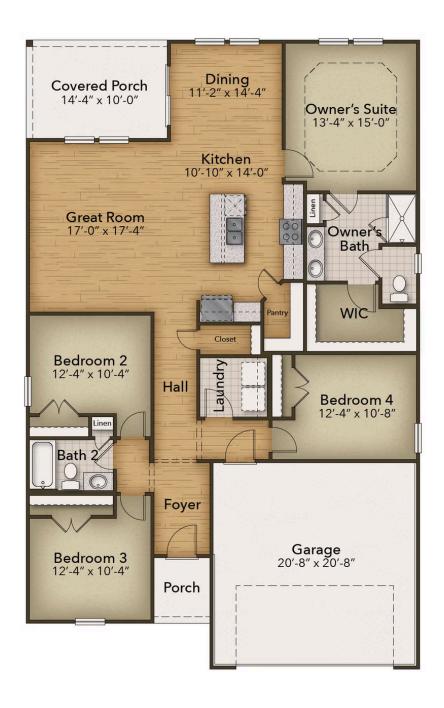

## The Willows Community The Redbud Floor Plan

At just over 1,600 square feet, the Redbud offers a welcoming blend of comfort and functionality, perfect for entertaining or relaxing at home. The open-concept layout highlights a spacious kitchen with a walk-in pantry and center island-ideal for preparing meals, hosting guests, or enjoying takeout around the island. From the Great Room, you can step directly onto the rear porch, seamlessly connecting indoor and outdoor living while taking full advantage of South Carolina's mild climate. The Owner's Suite creates a private retreat with a tray ceiling, generous walk-in closet, and a spa-inspired bathroom featuring double sinks and a walk-in shower. Two additional bedrooms and a full bath provide versatile space for family, guests, or a home office. The Redbud also offers options for expanded outdoor living or upgraded bath layouts, giving you the ability to personalize the home to fit your lifestyle. With thoughtful design and flexible features, the Redbud is the perfect balance of everyday convenience and peaceful retreat.

4 Bedrooms

2.0 Bathrooms

1,847 Sq.Ft.

1 Stories

2 Car Garage

**CONTACT US** 757-550-2617

WWW.CHESHOMES.COM

**CONTACT US** 757-550-2617