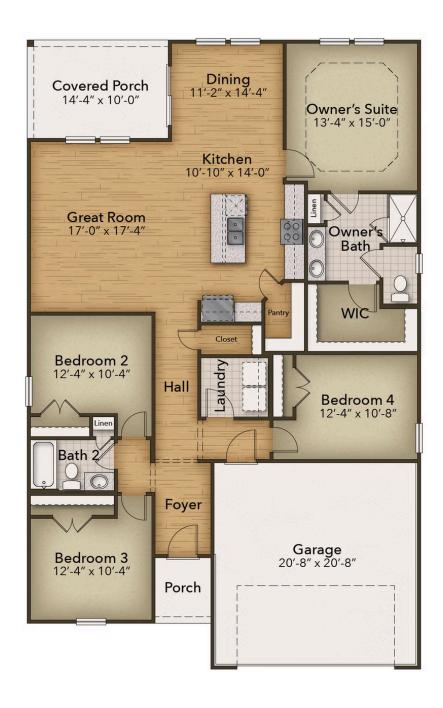

## The Willows Community The Redbud Floor Plan

Experience the perfect home for entertaining and relaxation with the Redbud. The spacious kitchen, complete with a pantry and center island, is perfect for cooking up delicious meals or enjoying takeout. Retreat to your personal oasis in the Owner's Suite, featuring a tray ceiling bedroom and a private bath with double sinks and a walk-in shower & closet combination. Create the ultimate hideaway from everyday life. Enjoy the outdoors on the porch, seamlessly connected to the Great Room area, and take advantage of the mild South Carolina climate.

4 Bedrooms

2.0 Bathrooms

1,847 Sq.Ft.

1 Stories

2 Car Garage

**CONTACT US** 757-550-2617

WWW.CHESHOMES.COM

**CONTACT US** 757-550-2617