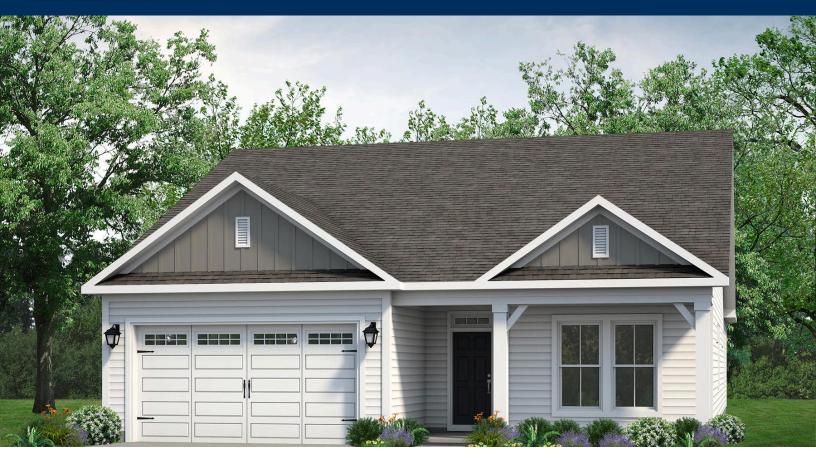

## The Willows Community The Longboard Floor Plan

Life is simply divine in the Longboard model The Willows. Featuring 1,945-2,495 square feet of comfortable living space, this beautiful one-story model offers three bedrooms, two bathrooms, and an abundance of luxurious options. From either the covered front porch, covered rear porch, or two-car garage, enter The Longboard to find a gorgeous and wide-open floor plan. Effortlessly flow through this model's airy and connected kitchen, dining, and great room area. Here, enjoy entertaining family and friends around an optional gourmet kitchen island, fireplace, or extended rear porch. Just beyond the great room, discover two large bedrooms with walk-in closets, a full bathroom, spacious laundry room, and a stunning owner's suite. Adding a sense of serenity to your daily routine, this owner's suite features an extra large bedroom, two walk-in closets, and a deluxe owner's bathroom with an optional seated shower or deep soaking tub. Complete with an endless amount of options, like adding a second story! Enjoy customizing this model for a home that best suits all of your wants and needs. Check out the Longboard's interactive floor plan to decide which options you prefer, today!