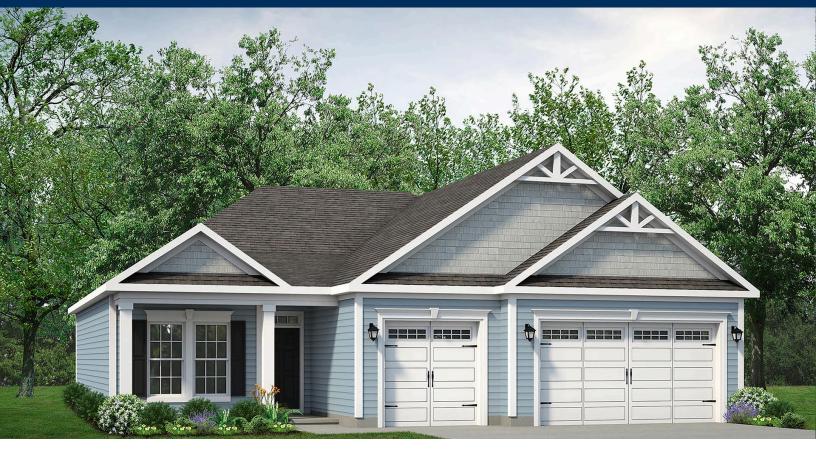

# **The Willows Community** The Wave Crest Floor Plan

Introducing the Wave Crest - the ultimate floor plan for those craving space and style! Picture this: a three-car garage, a charming covered front porch, and a morning routine that starts with sipping coffee and preparing for an incredible day ahead. As you step into the home, you're greeted by a grand foyer and a study on the left. The heart of the home reveals a spacious dining room, perfectly situated next to the conveniently designed kitchen. And speaking of kitchens, this one boasts ample counter space and storage, complete with a walk-in pantry. Enjoy easy entertaining and relaxing nights at home with the open floor plan of this stunning residence. The spacious Great Room and breakfast nook, just beyond the kitchen, provides the perfect setting. Take in breathtaking South Carolina sunsets from the comfort of your covered rear porch as you grill out or simply unwind with the gentle ocean breeze. The front of the home features two Bedrooms with walk-in closets. The convenient drop zone offers ample storage space for your beach gear and is conveniently located next to the pass-through laundry room. Saving the best for last, ...