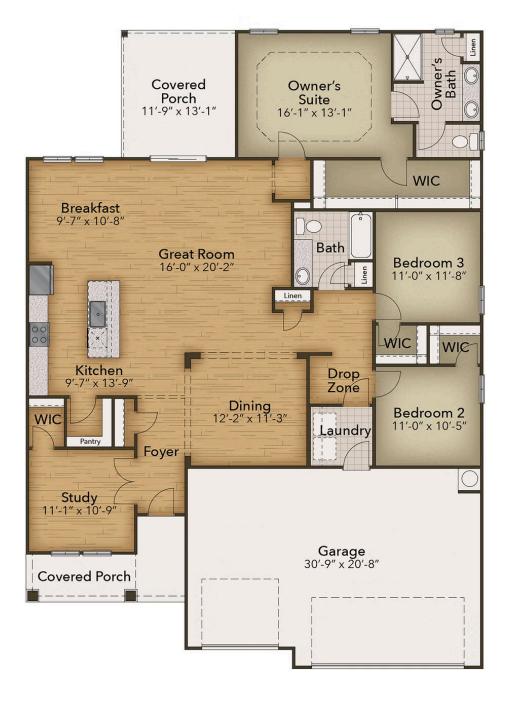

# **The Willows Community** The Wave Crest Floor Plan

Introducing the Wave Crest - the ultimate floor plan for those craving space and style! Picture this: a three-car garage, a charming covered front porch, and a morning routine that starts with sipping coffee and preparing for an incredible day ahead. As you step into the home, you're greeted by a grand foyer and a study on the left. The heart of the home reveals a spacious dining room, perfectly situated next to the conveniently designed kitchen. And speaking of kitchens, this one boasts ample counter space and storage, complete with a walk-in pantry. Enjoy easy entertaining and relaxing nights at home with the open floor plan of this stunning residence. The spacious Great Room and breakfast nook, just beyond the kitchen, provides the perfect setting. Take in breathtaking South Carolina sunsets from the comfort of your covered rear porch as you grill out or simply unwind with the gentle ocean breeze. The front of the home features two Bedrooms with walk-in closets. The convenient drop zone offers ample storage space for your beach gear and is conveniently located next to the pass-through laundry room. Saving the best for last, ...