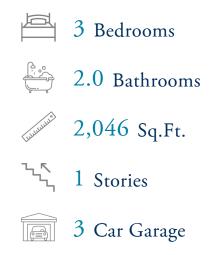

# **The Willows Community** The Wave Crest Floor Plan

Introducing the Wave Crest - the ultimate floor plan for those craving space and style! Picture this: a three-car garage, a charming covered front porch, and a morning routine that starts with sipping coffee and preparing for an incredible day ahead. As you step into the home, you're greeted by a grand foyer and a study on the left. The heart of the home reveals a spacious dining room, perfectly situated next to the conveniently designed kitchen. And speaking of kitchens, this one boasts ample counter space and storage, complete with a walk-in pantry. Enjoy easy entertaining and relaxing nights at home with the open floor plan of this stunning residence. The spacious Great Room and breakfast nook, just beyond the kitchen, provides the perfect setting. Take in breathtaking South Carolina sunsets from the comfort of your covered rear porch as you grill out or simply unwind with the gentle ocean breeze. The front of the home features two Bedrooms with walk-in closets. The convenient drop zone offers ample storage space for your beach gear and is conveniently located next to the pass-through laundry room. Saving the best for last, ...