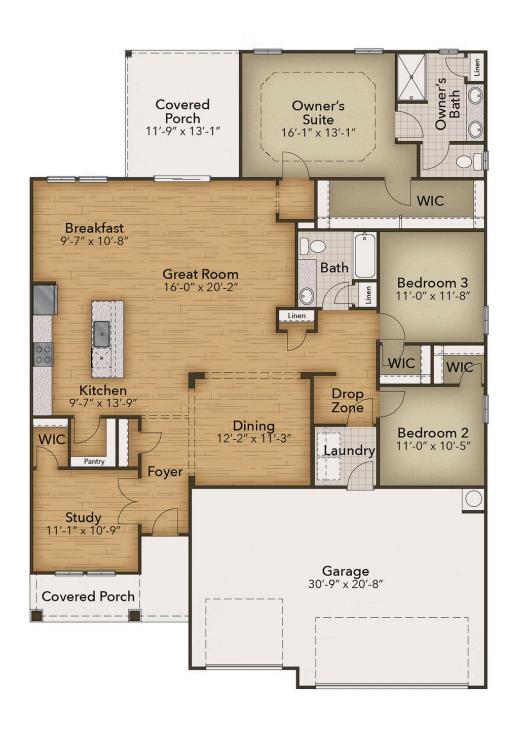

## The Wave Crest Floor Plan

Introducing the Wave Crest - the ultimate floor plan for those craving space and style! Picture this: a three-car garage, a charming covered front porch, and a morning routine that starts with sipping coffee and preparing for an incredible day ahead. As you step into the home, you're greeted by a grand foyer and a study on the left. The heart of the home reveals a spacious dining room, perfectly situated next to the conveniently designed kitchen. And speaking of kitchens, this one boasts ample counter space and storage, complete with a walk-in pantry. Enjoy easy entertaining and relaxing nights at home with the open floor plan of this stunning residence. The spacious Great Room and breakfast nook, just beyond the kitchen, provides the perfect setting. Take in breathtaking South Carolina sunsets from the comfort of your covered rear porch as you grill out or simply unwind with the gentle ocean breeze. P.S. the porch can be extended to the corner of the house for an even larger outdoor living space. The front of the home features two Bedrooms with walk-in closets. The convenient drop zone offers ample storage space for

3 Bedrooms

2.0 Bathrooms

2,046 Sq.Ft.

1 Stories

3 Car Garage

**CONTACT US** 757-550-2617

WWW.CHESHOMES.COM

**CONTACT US** 757-550-2617