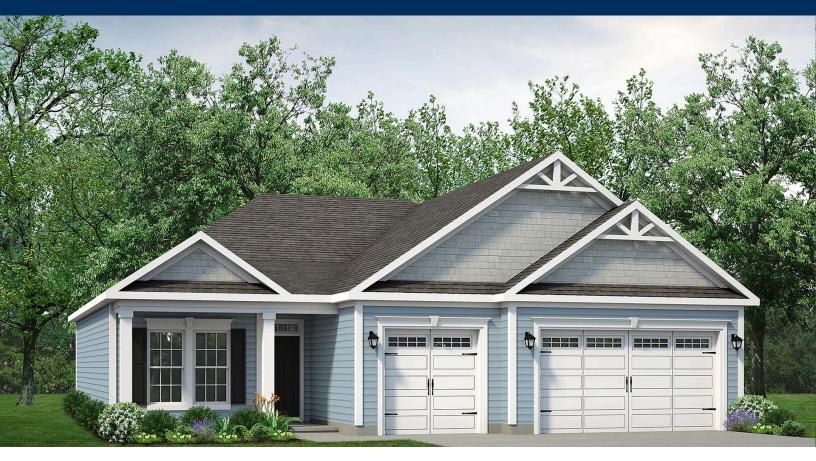

## The Wave Crest Floor Plan

Introducing the Wave Crest - the ultimate floor plan for those craving space and style! Picture this: a three-car garage, a charming covered front porch, and a morning routine that starts with sipping coffee and preparing for an incredible day ahead. As you step into the home, you're greeted by a grand foyer and a study on the left. The heart of the home reveals a spacious dining room, perfectly situated next to the conveniently designed kitchen. And speaking of kitchens, this one boasts ample counter space and storage, complete with a walk-in pantry. Enjoy easy entertaining and relaxing nights at home with the open floor plan of this stunning residence. The spacious Great Room and breakfast nook, just beyond the kitchen, provides the perfect setting. Take in breathtaking South Carolina sunsets from the comfort of your covered rear porch as you grill out or simply unwind with the gentle ocean breeze. P.S. the porch can be extended to the corner of the house for an even larger outdoor living space. The front of the home features two Bedrooms with walk-in closets. The convenient drop zone offers ample storage space for