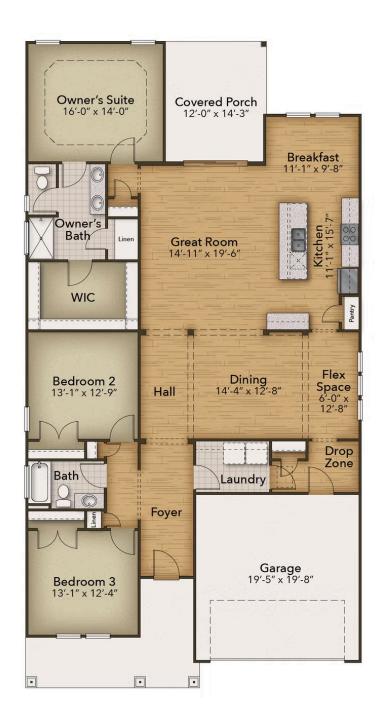

## The Boardwalk Floor Plan

Welcome to the Boardwalk, a stunning coastal-inspired home with over 2,100 square feet of first-floor features. As you enter from the spacious covered front porch, you'll be greeted by a foyer with an optional tray ceiling and a convenient drop zone area. On the left, you'll find two bedrooms with large closets and a full bath. Ahead, an open dining area awaits. The great room can be transformed into an intimate space with a tray ceiling or gas fireplace.. The kitchen boasts a large gourmet island, perfect for entertaining, and a breakfast area with a view of the backyard. Step through sliding glass doors onto the covered porch, which can be customized with an outdoor fireplace. The Owner's suite in the Boardwalk is a retreat with an enormous walk-in closet and a stunning owner bath. Customize ...