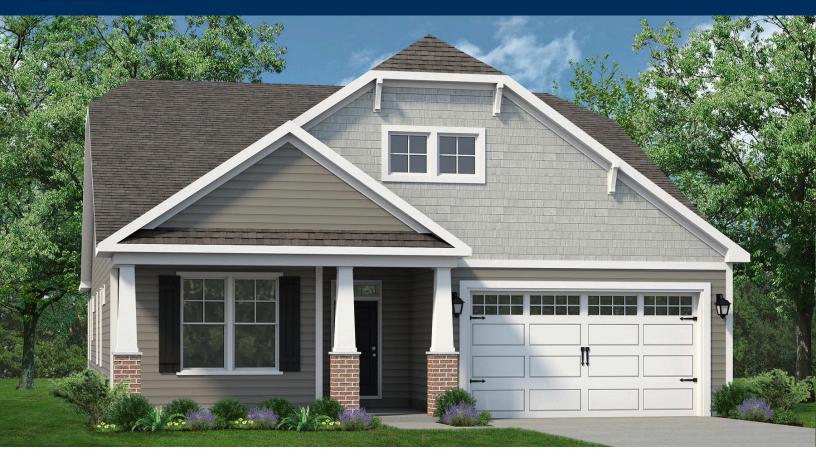

## The Boardwalk Floor Plan

Welcome to the Boardwalk, a stunning coastal-inspired home with over 2,100 square feet of first-floor features. As you enter from the spacious covered front porch, you'll be greeted by a foyer with an optional tray ceiling and a convenient drop zone area. On the left, you'll find two bedrooms with large closets and a full bath. Ahead, an open dining area awaits. The great room can be transformed into an intimate space with a tray ceiling or gas fireplace.. The kitchen boasts a large gourmet island, perfect for entertaining, and a breakfast area with a view of the backyard. Step through sliding glass doors onto the covered porch, which can be customized with an outdoor fireplace. The Owner's suite in the Boardwalk is a retreat with an enormous walk-in closet and a stunning owner bath. Customize ...