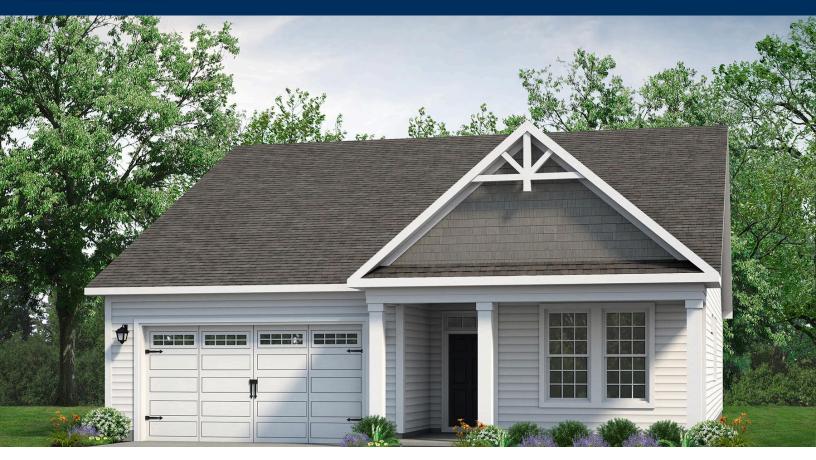

## The Cherry Grove Floor Plan

Starting at almost 1,700 square feet, the Cherry Grove is a spacious retreat complete with coastal-inspired architectural accents, outdoor living areas, and an enormous great room. Enter the Cherry Grove from a covered front porch or two-car garage and easily unload in a large drop zone area. Stroll through the laundry room into the great room and connecting the dining area, which makes for an enormous space. From the dining area transition to either a picturesque covered porch. Here, you'll enjoy peaceful evenings or a morning sunrise right from your back door! The owner's suite, among two additional first-floor bedrooms, features his and her walk-in closet, tray ceiling, double vanity, and deluxe seated shower.