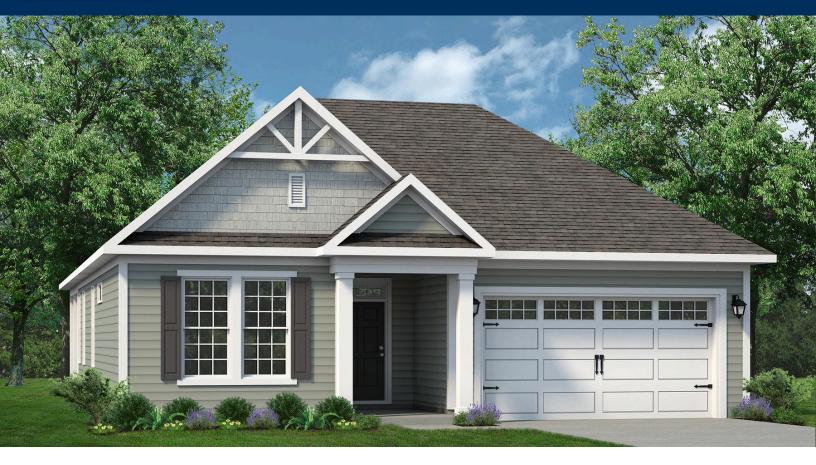

## The Willows Community The Shorebreak Floor Plan

The Shorebreak is the perfect balance between outdoor living space and a coastal-inspired interior, encouraging you to slip off your sandals and relax. Starting at 1,938 square feet, this model offers ample space, up to four bedrooms, three bathrooms, and an optional second floor above an optional three-car garage. As you step inside from the covered front porch, you'll immediately find yourself in an open and inviting kitchen, dining, and great room area. The sliding glass doors seamlessly connect the interior with a generous 179 square foot covered porch, providing an ideal setting for warm summer evenings or gatherings with friends and family. The Shorebreak offers various customization options to make this space truly your own, such as a gourmet island, tray ceiling, wall ovens, and optional fireplace locations. Continuing through the foyer, you'll discover a spacious drop zone and laundry area, equipped with convenient features like a soaking sink, extra shelving, and a bench for comfortable seating while unloading beach gear or sandy clothes. Across from the drop zone, you have the flexibility to add barn doors for a study or transform the space into a third bedroom. Beyond the

3 Bedrooms

2.0 Bathrooms

1,938 Sq.Ft.

1 Stories

2 Car Garage

**CONTACT US** 757-550-2617

**WWW.CHESHOMES.COM** 

**CONTACT US** 757-550-2617