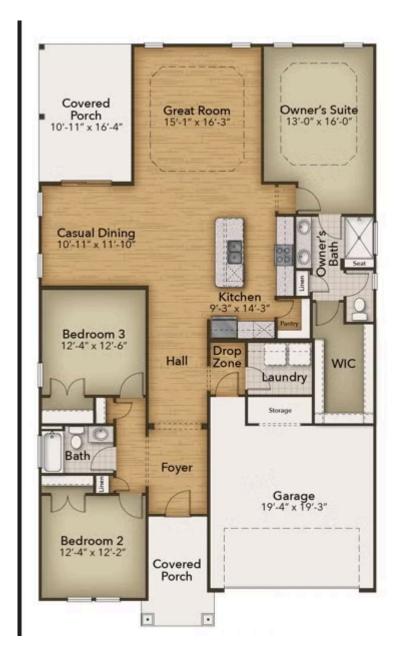

## The Willows Community The Shorebreak Floor Plan

The Shorebreak is the perfect balance between outdoor living space and a coastal-inspired interior, encouraging you to slip off your sandals and relax. Starting at 1,938 square feet, this model offers ample space, up to four bedrooms, three bathrooms, and an optional second floor above an optional three-car garage. As you step inside from the covered front porch, you'll immediately find yourself in an open and inviting kitchen, dining, and great room area. The sliding glass doors seamlessly connect the interior with a generous 179 square foot covered porch, providing an ideal setting for warm summer evenings or gatherings with friends and family. The Shorebreak offers various customization options to make this space truly your own, such as a gourmet island, tray ceiling, wall ovens, and optional fireplace locations. Continuing through the foyer, you'll discover a spacious drop zone and laundry area, equipped with convenient features like a soaking sink, extra shelving, and a bench for comfortable seating while unloading beach gear or sandy clothes. Across from the drop zone, you have the flexibility to add barn doors for a study or transform the space into a third bedroom. Beyond the