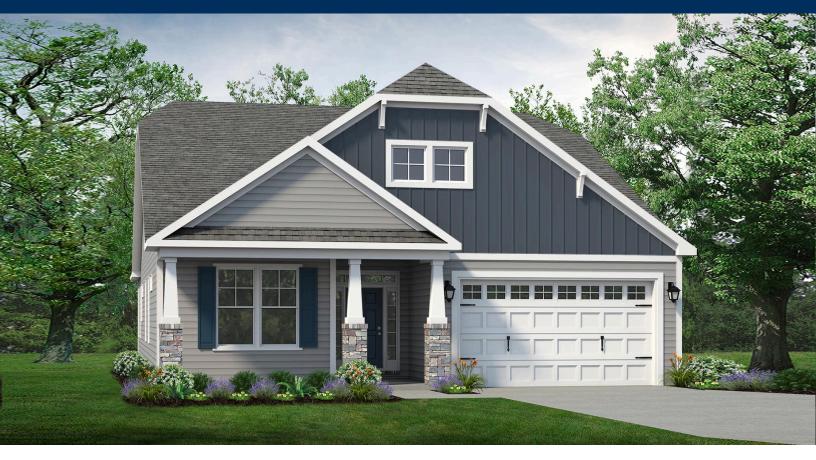

## From \$356,900

Welcome to the Boardwalk, a stunning coastal-inspired home with over 2,100 square feet of first-floor features. As you enter from the spacious covered front porch, you'll be greeted by a foyer with an optional tray ceiling and a convenient drop zone area. On the left, you'll find two bedrooms with large closets and a full bath. Ahead, an open dining area awaits. The great room can be transformed into an intimate space with a tray ceiling or gas fireplace.. The kitchen boasts a large gourmet island, perfect for entertaining, and a breakfast area with a view of the backyard. Step through sliding glass doors onto the covered porch, which can be customized with an outdoor fireplace. The Owner's suite in the Boardwalk is a retreat with an enormous walk-in closet and a stunning owner bath. Customize ...