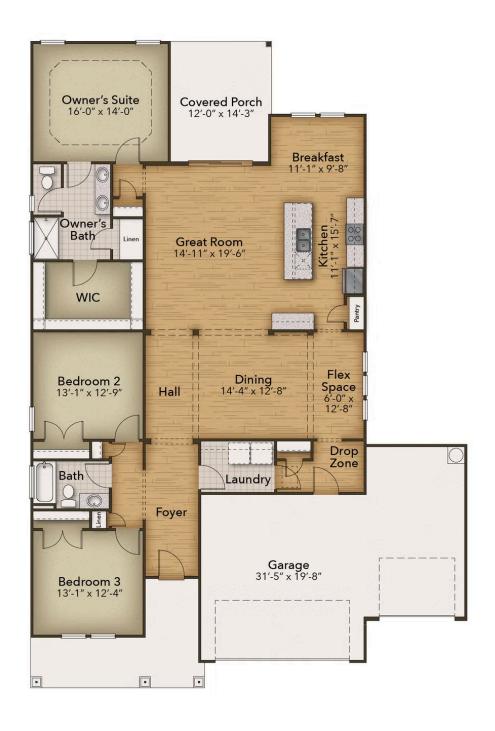

ng and a convenient drop zone area. On the left, you'll find two bedrooms with large closets and a full bath. Ahead, an open dining area awaits. The great room can be transformed into an intimate space with a tray ceiling or gas fireplace.. The kitchen boasts a large gourmet island, perfect for entertaining, and a breakfast area with a view of the backyard. Step through sliding glass doors onto the covered porch, which can be customized with an outdoor fireplace. The Owner's suite in the Boardwalk is a retreat with an enormous walk-in closet and a stunning owner bath. Customize ...



3 Bedrooms



2.0 Bathrooms



2,189 Sq.Ft.



1 Stories



2 Car Garage

**CONTACT US** 757-550-2617

WWW.CHESHOMES.COM







**CONTACT US** 757-550-2617

**WWW.CHESHOMES.COM** 





## **3RD CAR OPTION**



**CONTACT US** 757-550-2617

**WWW.CHESHOMES.COM**