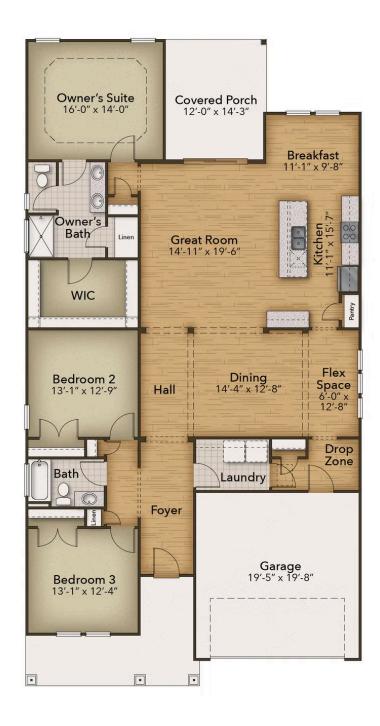

## From \$356,900

Welcome to the Boardwalk, a stunning coastal-inspired home with over 2,100 square feet of first-floor features. As you enter from the spacious covered front porch, you'll be greeted by a foyer with an optional tray ceiling and a convenient drop zone area. On the left, you'll find two bedrooms with large closets and a full bath. Ahead, an open dining area awaits. The great room can be transformed into an intimate space with a tray ceiling or gas fireplace.. The kitchen boasts a large gourmet island, perfect for entertaining, and a breakfast area with a view of the backyard. Step through sliding glass doors onto the covered porch, which can be customized with an outdoor fireplace. The Owner's suite in the Boardwalk is a retreat with an enormous walk-in closet and a stunning owner bath. Customize ...

3 Bedrooms

2.0 Bathrooms

2,189 Sq.Ft.

1 Stories

2 Car Garage

**CONTACT US** 757-550-2617

WWW.CHESHOMES.COM

**CONTACT US** 757-550-2617