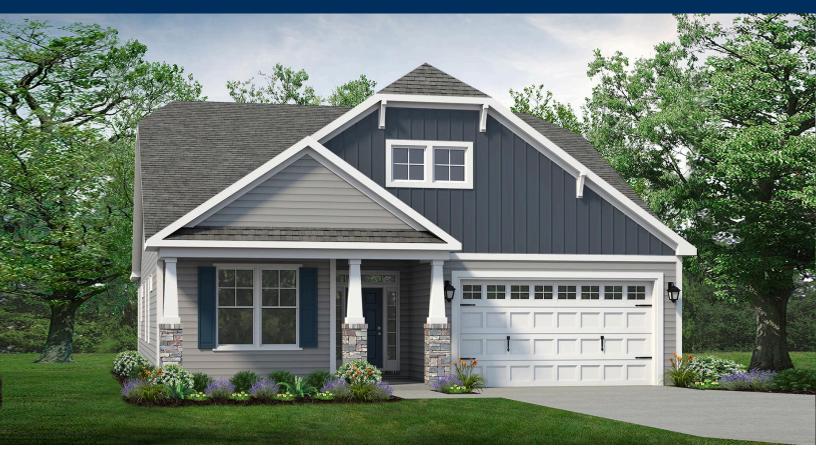

## From \$356,900

Welcome to the Boardwalk, a stunning coastal-inspired home with over 2,100 square feet of first-floor features. As you enter from the spacious covered front porch, you'll be greeted by a foyer with an optional tray ceiling and a convenient drop zone area. On the left, you'll find two bedrooms with large closets and a full bath. Ahead, an open dining area awaits. The great room can be transformed into an intimate space with a tray ceiling or gas fireplace.. The kitchen boasts a large gourmet island, perfect for entertaining, and a breakfast area with a view of the backyard. Step through sliding glass doors onto the covered porch, which can be customized with an outdoor fireplace. The Owner's suite in the Boardwalk is a retreat with an enormous walk-in closet and a stunning owner bath. Customize ...