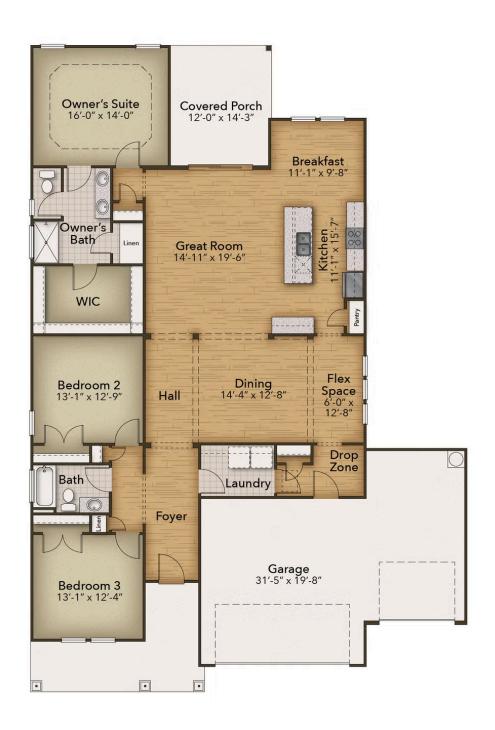

## From \$356,900

Welcome to the Boardwalk, a stunning coastal-inspired home with over 2,100 square feet of first-floor features. As you enter from the spacious covered front porch, you'll be greeted by a foyer with an optional tray ceiling and a convenient drop zone area. On the left, you'll find two bedrooms with large closets and a full bath. Ahead, an open dining area awaits. The great room can be transformed into an intimate space with a tray ceiling or gas fireplace.. The kitchen boasts a large gourmet island, perfect for entertaining, and a breakfast area with a view of the backyard. Step through sliding glass doors onto the covered porch, which can be customized with an outdoor fireplace. The Owner's suite in the Boardwalk is a retreat with an enormous walk-in closet and a stunning owner bath. Customize ...

## **3RD CAR OPTION**

**CONTACT US** 757-550-2617

**WWW.CHESHOMES.COM** 