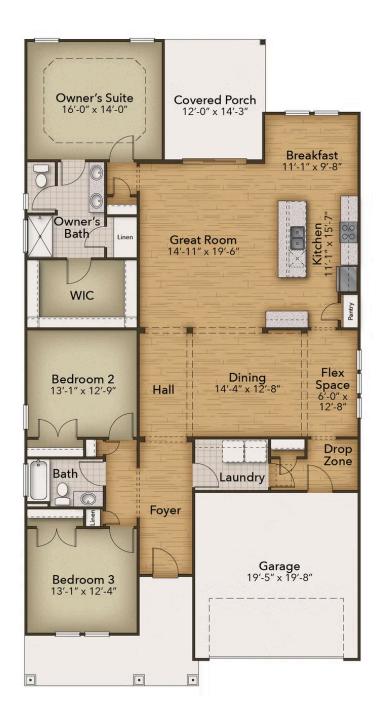

## From \$356,900

Welcome to the Boardwalk, a stunning coastal-inspired home with over 2,100 square feet of first-floor features. As you enter from the spacious covered front porch, you'll be greeted by a foyer with an optional tray ceiling and a convenient drop zone area. On the left, you'll find two bedrooms with large closets and a full bath. Ahead, an open dining area awaits. The great room can be transformed into an intimate space with a tray ceiling or gas fireplace.. The kitchen boasts a large gourmet island, perfect for entertaining, and a breakfast area with a view of the backyard. Step through sliding glass doors onto the covered porch, which can be customized with an outdoor fireplace. The Owner's suite in the Boardwalk is a retreat with an enormous walk-in closet and a stunning owner bath. Customize ...

3 Bedrooms

2.0 Bathrooms

2,189 Sq.Ft.

1 Stories

2 Car Garage

**CONTACT US** 757-550-2617

**WWW.CHESHOMES.COM** 

**CONTACT US** 757-550-2617