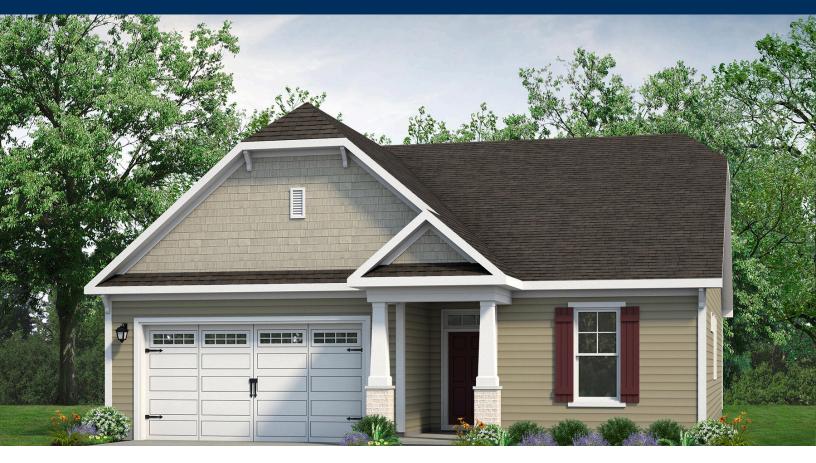

## From \$314,900

Starting at nearly 1,700 square feet, the Cherry Grove offers a spacious retreat with coastal-inspired architecture, outdoor living spaces, and a generous great room. This unique model can be expanded with an optional second floor, accommodating up to four bedrooms and three full bathrooms. You can enter the home through an optional covered front porch or via the two-car or optional three-car garage, leading to a convenient drop zone with an optional seating bench. The kitchen layout offers two customizable floorplan options, and from the dining area, you can step out onto an optional covered porch—ideal for relaxing evenings or enjoying the sunrise. The owner's suite, along with two other first-floor bedrooms, boasts a large walk-in closet, tray ceiling, double vanity, and an optional deluxe seated shower. You can also add a second floor for a fourth bedroom, an additional bathroom, a loft, or extra storage space. With countless ways to personalize the Cherry Grove, it's sure to be the perfect home for you!