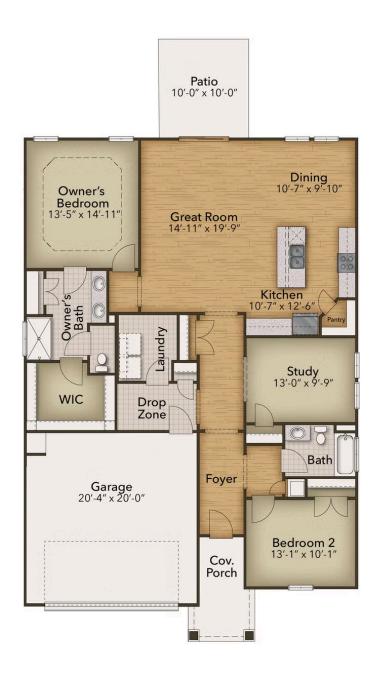

## From \$314,900

Starting at nearly 1,700 square feet, the Cherry Grove offers a spacious retreat with coastal-inspired architecture, outdoor living spaces, and a generous great room. This unique model can be expanded with an optional second floor, accommodating up to four bedrooms and three full bathrooms. You can enter the home through an optional covered front porch or via the two-car or optional three-car garage, leading to a convenient drop zone with an optional seating bench. The kitchen layout offers two customizable floorplan options, and from the dining area, you can step out onto an optional covered porch—ideal for relaxing evenings or enjoying the sunrise. The owner's suite, along with two other first-floor bedrooms, boasts a large walk-in closet, tray ceiling, double vanity, and an optional deluxe seated shower. You can also add a second floor for a fourth bedroom, an additional bathroom, a loft, or extra storage space. With countless ways to personalize the Cherry Grove, it's sure to be the perfect home for you!

2 Bedrooms

2.0 Bathrooms

1,672 Sq.Ft.

1 Stories

2 Car Garage

**CONTACT US** 757-550-2617

**WWW.CHESHOMES.COM** 

**CONTACT US** 757-550-2617