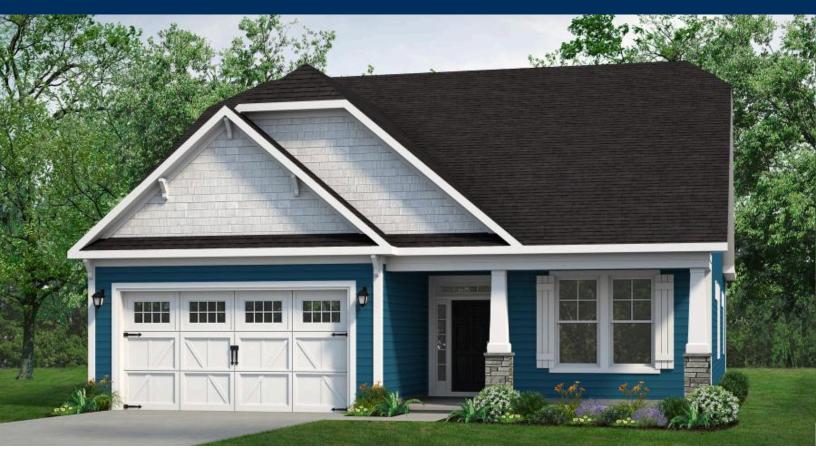

## From \$342,900

Life is simply divine in the Longboard model The Willows. Featuring 1,945-2,495 square feet of comfortable living space, this beautiful one-story model offers three bedrooms, two bathrooms, and an abundance of luxurious options. From either the covered front porch, covered rear porch, or two-car garage, enter The Longboard to find a gorgeous and wide-open floor plan. Effortlessly flow through this model's airy and connected kitchen, dining, and great room area. Here, enjoy entertaining family and friends around an optional gourmet kitchen island, fireplace, or extended rear porch. Just beyond the great room, discover two large bedrooms with walk-in closets, a full bathroom, spacious laundry room, and a stunning owner's suite. Adding a sense of serenity to your daily routine, this owner's suite features an extra large bedroom, two walk-in closets, and a deluxe owner's bathroom with an optional seated shower or deep soaking tub. Complete with an endless amount of options, like adding a second story! Enjoy customizing this model for a home that best suits all of your wants and needs. Check out the Longboard's interactive floor plan to decide which options you prefer, today!