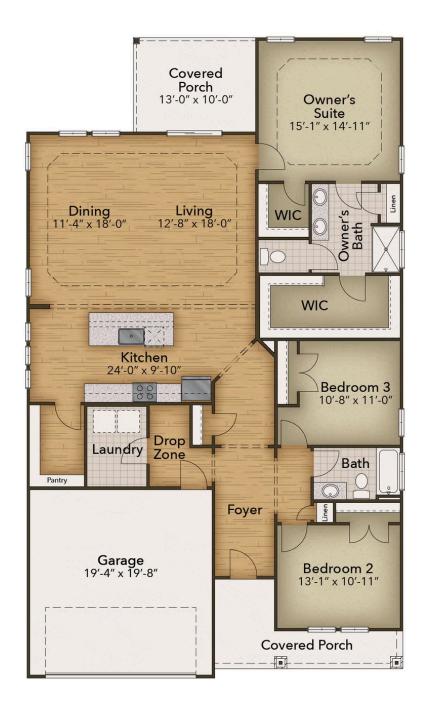

## From \$342,900

Life is simply divine in the Longboard model The Willows. Featuring 1,945-2,495 square feet of comfortable living space, this beautiful one-story model offers three bedrooms, two bathrooms, and an abundance of luxurious options. From either the covered front porch, covered rear porch, or two-car garage, enter The Longboard to find a gorgeous and wide-open floor plan. Effortlessly flow through this model's airy and connected kitchen, dining, and great room area. Here, enjoy entertaining family and friends around an optional gourmet kitchen island, fireplace, or extended rear porch. Just beyond the great room, discover two large bedrooms with walk-in closets, a full bathroom, spacious laundry room, and a stunning owner's suite. Adding a sense of serenity to your daily routine, this owner's suite features an extra large bedroom, two walk-in closets, and a deluxe owner's bathroom with an optional seated shower or deep soaking tub. Complete with an endless amount of options, like adding a second story! Enjoy customizing this model for a home that best suits all of your wants and needs. Check out the Longboard's interactive floor plan to decide which options you prefer, today!