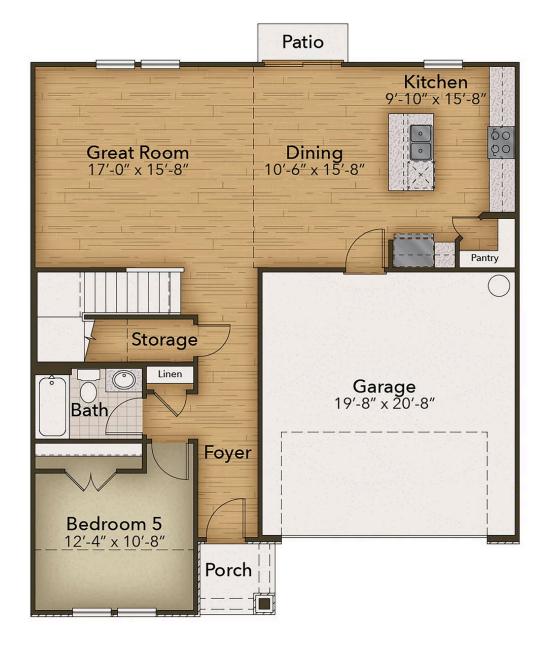

# From \$359,900

Discover the ideal family home - a spacious, open-concept haven perfect for every lifestyle. The Poppy offers an impressive 2,500 square feet of living space, complete with five inviting bedrooms. Upon entering, you'll be greeted by a grand foyer leading to the expansive great room, dining area, and modern kitchen. Elevate your culinary skills with the option to upgrade to a gourmet kitchen or embrace an alternate layout with stylish island choices and stacked double ovens. Personalize your oasis with the choice of an extended back-covered porch or a cozy fireplace in the great room. Downstairs, find a convenient bedroom and full bath, while upstairs boasts three more bedrooms and an additional full bath with a double vanity. Relax and unwind in the magnificent owner's suite featuring high tray ceilings, dual vanities, and a spacious walk-in closet. Indulge in luxury with the option for a seating area in the owner's shower. Adjacent to the suite is a conveniently located laundry room, ensuring easy access. The Poppy effortlessly harmonizes family activities and provides a tranquil sanctuary to rejuvenate. Find your dream home today.\* Photos of a similar ...