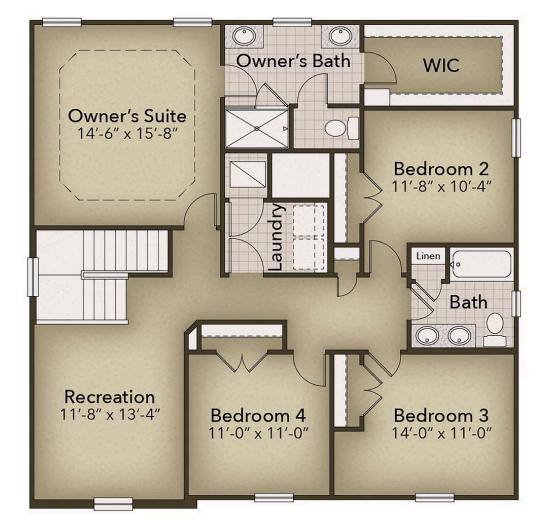

# From \$359,900

Discover the ideal family home - a spacious, open-concept haven perfect for every lifestyle. The Poppy offers an impressive 2,500 square feet of living space, complete with five inviting bedrooms. Upon entering, you'll be greeted by a grand foyer leading to the expansive great room, dining area, and modern kitchen. Elevate your culinary skills with the option to upgrade to a gourmet kitchen or embrace an alternate layout with stylish island choices and stacked double ovens. Personalize your oasis with the choice of an extended back-covered porch or a cozy fireplace in the great room. Downstairs, find a convenient bedroom and full bath, while upstairs boasts three more bedrooms and an additional full bath with a double vanity. Relax and unwind in the magnificent owner's suite featuring high tray ceilings, dual vanities, and a spacious walk-in closet. Indulge in luxury with the option for a seating area in the owner's shower. Adjacent to the suite is a conveniently located laundry room, ensuring easy access. The Poppy effortlessly harmonizes family activities and provides a tranquil sanctuary to rejuvenate. Find your dream home today.\* Photos of a similar ...