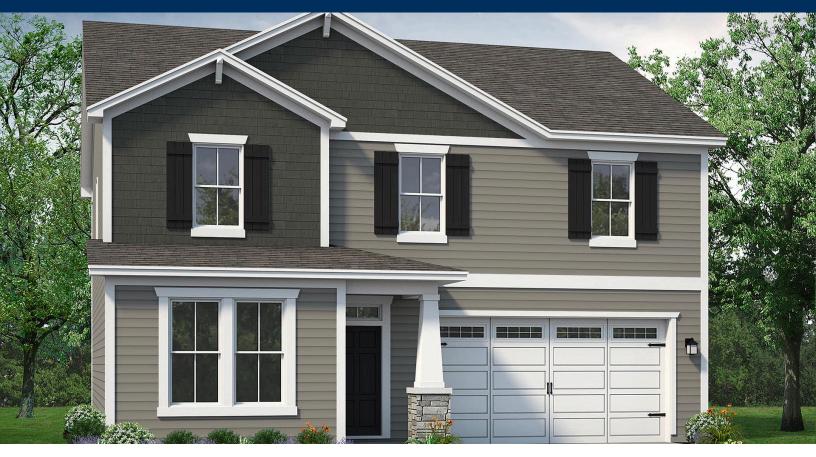

# From \$359,900

Discover the ideal family home - a spacious, open-concept haven perfect for every lifestyle. The Poppy offers an impressive 2,500 square feet of living space, complete with five inviting bedrooms. Upon entering, you'll be greeted by a grand foyer leading to the expansive great room, dining area, and modern kitchen. Elevate your culinary skills with the option to upgrade to a gourmet kitchen or embrace an alternate layout with stylish island choices and stacked double ovens. Personalize your oasis with the choice of an extended back-covered porch or a cozy fireplace in the great room. Downstairs, find a convenient bedroom and full bath, while upstairs boasts three more bedrooms and an additional full bath with a double vanity. Relax and unwind in the magnificent owner's suite featuring high tray ceilings, dual vanities, and a spacious walk-in closet. Indulge in luxury with the option for a seating area in the owner's shower. Adjacent to the suite is a conveniently located laundry room, ensuring easy access. The Poppy effortlessly harmonizes family activities and provides a tranquil sanctuary to rejuvenate. Find your dream home today.\* Photos of a similar ...