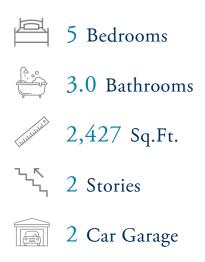

# From \$359,900

Discover the ideal family home - a spacious, open-concept haven perfect for every lifestyle. The Poppy offers an impressive 2,500 square feet of living space, complete with five inviting bedrooms. Upon entering, you'll be greeted by a grand foyer leading to the expansive great room, dining area, and modern kitchen. Elevate your culinary skills with the option to upgrade to a gourmet kitchen or embrace an alternate layout with stylish island choices and stacked double ovens. Personalize your oasis with the choice of an extended back-covered porch or a cozy fireplace in the great room. Downstairs, find a convenient bedroom and full bath, while upstairs boasts three more bedrooms and an additional full bath with a double vanity. Relax and unwind in the magnificent owner's suite featuring high tray ceilings, dual vanities, and a spacious walk-in closet. Indulge in luxury with the option for a seating area in the owner's shower. Adjacent to the suite is a conveniently located laundry room, ensuring easy access. The Poppy effortlessly harmonizes family activities and provides a tranquil sanctuary to rejuvenate. Find your dream home today.\* Photos of a similar ...