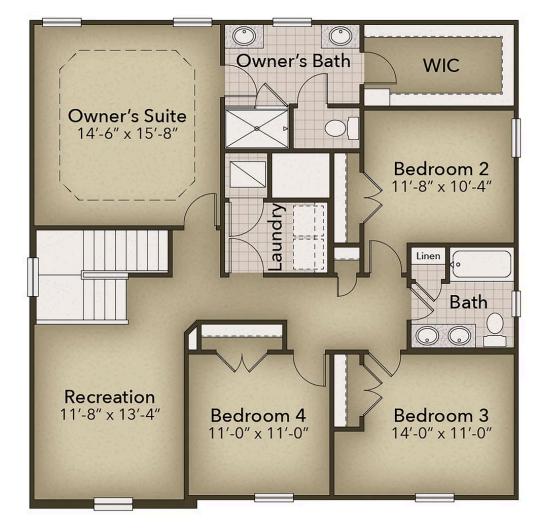

# From \$359,900

Discover the ideal family home - a spacious, open-concept haven perfect for every lifestyle. The Poppy offers an impressive 2,500 square feet of living space, complete with five inviting bedrooms. Upon entering, you'll be greeted by a grand foyer leading to the expansive great room, dining area, and modern kitchen. Elevate your culinary skills with the option to upgrade to a gourmet kitchen or embrace an alternate layout with stylish island choices and stacked double ovens. Personalize your oasis with the choice of an extended back-covered porch or a cozy fireplace in the great room. Downstairs, find a convenient bedroom and full bath, while upstairs boasts three more bedrooms and an additional full bath with a double vanity. Relax and unwind in the magnificent owner's suite featuring high tray ceilings, dual vanities, and a spacious walk-in closet. Indulge in luxury with the option for a seating area in the owner's shower. Adjacent to the suite is a conveniently located laundry room, ensuring easy access. The Poppy effortlessly harmonizes family activities and provides a tranquil sanctuary to rejuvenate. Find your dream home today.\* Photos of a similar ...