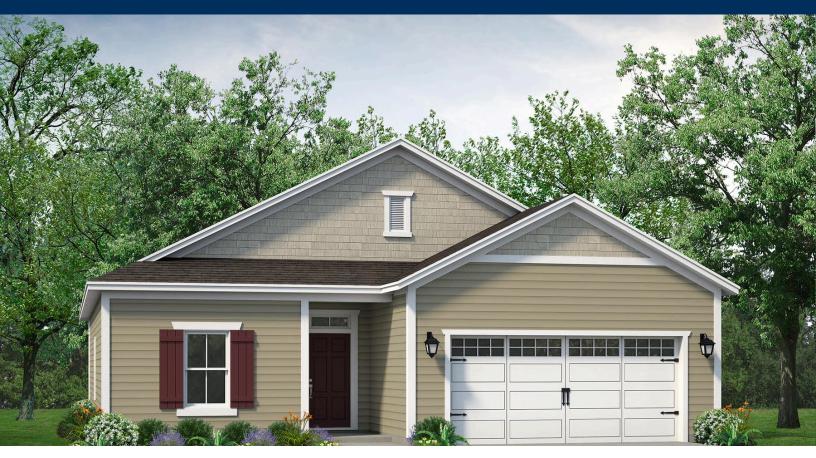

## From \$334,900

At just over 1,600 square feet, the Redbud offers a welcoming blend of comfort and functionality, perfect for entertaining or relaxing at home. The open-concept layout highlights a spacious kitchen with a walk-in pantry and center island—ideal for preparing meals, hosting guests, or enjoying takeout around the island. From the Great Room, you can step directly onto the rear porch, seamlessly connecting indoor and outdoor living while taking full advantage of South Carolina's mild climate. The Owner's Suite creates a private retreat with a tray ceiling, generous walk-in closet, and a spa-inspired bathroom featuring double sinks and a walk-in shower. Two additional bedrooms and a full bath provide versatile space for family, guests, or a home office. The Redbud also offers options for expanded outdoor living or upgraded bath layouts, giving you the ability to personalize the home to fit your lifestyle. With thoughtful design and flexible features, the Redbud is the perfect balance of everyday convenience and peaceful retreat.