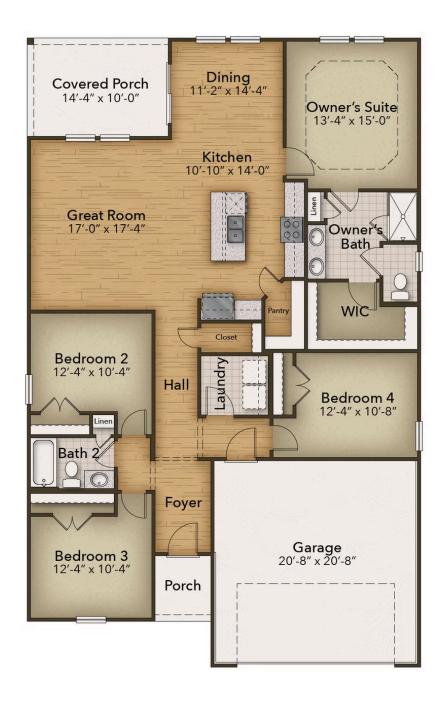

## From \$334,900

At just over 1,600 square feet, the Redbud offers a welcoming blend of comfort and functionality, perfect for entertaining or relaxing at home. The open-concept layout highlights a spacious kitchen with a walk-in pantry and center island—ideal for preparing meals, hosting guests, or enjoying takeout around the island. From the Great Room, you can step directly onto the rear porch, seamlessly connecting indoor and outdoor living while taking full advantage of South Carolina's mild climate. The Owner's Suite creates a private retreat with a tray ceiling, generous walk-in closet, and a spa-inspired bathroom featuring double sinks and a walk-in shower. Two additional bedrooms and a full bath provide versatile space for family, guests, or a home office. The Redbud also offers options for expanded outdoor living or upgraded bath layouts, giving you the ability to personalize the home to fit your lifestyle. With thoughtful design and flexible features, the Redbud is the perfect balance of everyday convenience and peaceful retreat.

3 Bedrooms

2.0 Bathrooms

1,847 Sq.Ft.

1 Stories

2 Car Garage

**CONTACT US** 757-550-2617

**WWW.CHESHOMES.COM** 

**CONTACT US** 757-550-2617