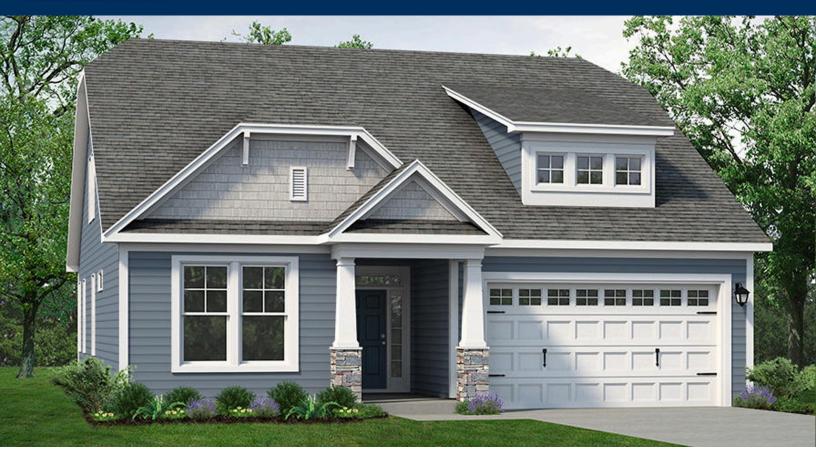

## From \$341,900

The Shorebreak is the perfect balance between outdoor living space and a coastal-inspired interior, encouraging you to slip off your sandals and relax. Starting at 1,938 square feet, this model offers ample space, up to four bedrooms, three bathrooms, and an optional second floor above an optional three-car garage. As you step inside from the covered front porch, you'll immediately find yourself in an open and inviting kitchen, dining, and great room area. The sliding glass doors seamlessly connect the interior with a generous 179 square foot covered porch, providing an ideal setting for warm summer evenings or gatherings with friends and family. The Shorebreak offers various customization options to make this space truly your own, such as a gourmet island, tray ceiling, wall ovens, and optional fireplace locations. Continuing through the foyer, you'll discover a spacious drop zone and laundry area, equipped with convenient features like a soaking sink, extra shelving, and a bench for comfortable seating while unloading beach gear or sandy clothes. Across from the drop zone, you have the flexibility to add barn doors for a study or transform the space into a third bedroom. Beyond the open living ...