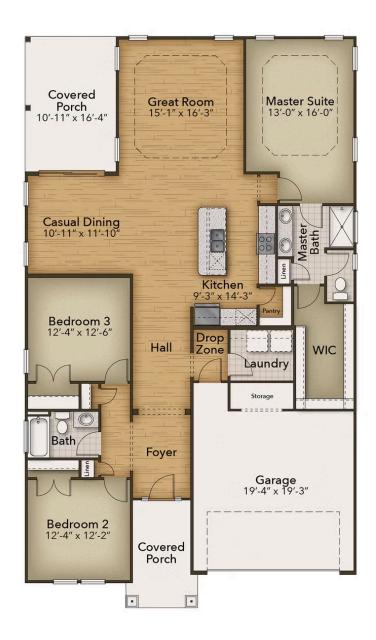

## From \$341,900

The Shorebreak is the perfect balance between outdoor living space and a coastal-inspired interior, encouraging you to slip off your sandals and relax. Starting at 1,938 square feet, this model offers ample space, up to four bedrooms, three bathrooms, and an optional second floor above an optional three-car garage. As you step inside from the covered front porch, you'll immediately find yourself in an open and inviting kitchen, dining, and great room area. The sliding glass doors seamlessly connect the interior with a generous 179 square foot covered porch, providing an ideal setting for warm summer evenings or gatherings with friends and family. The Shorebreak offers various customization options to make this space truly your own, such as a gourmet island, tray ceiling, wall ovens, and optional fireplace locations. Continuing through the foyer, you'll discover a spacious drop zone and laundry area, equipped with convenient features like a soaking sink, extra shelving, and a bench for comfortable seating while unloading beach gear or sandy clothes. Across from the drop zone, you have the flexibility to add barn doors for a study or transform the space into a third bedroom. Beyond the open living ...

## **FIRST FLOOR**

**CONTACT US** 757-550-2617

**WWW.CHESHOMES.COM** 