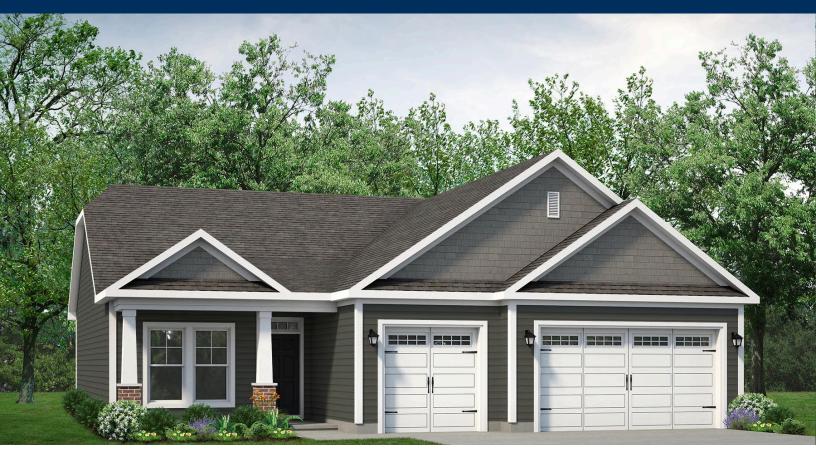

## From \$354,900

Introducing the Wave Crest - the ultimate floor plan for those craving space and style! Picture this: a three-car garage, a charming covered front porch, and a morning routine that starts with sipping coffee and preparing for an incredible day ahead. As you step into the home, you're greeted by a grand foyer and a study on the left. The heart of the home reveals a spacious dining room, perfectly situated next to the conveniently designed kitchen. And speaking of kitchens, this one boasts ample counter space and storage, complete with a walk-in pantry. Enjoy easy entertaining and relaxing nights at home with the open floor plan of this stunning residence. The spacious Great Room and breakfast nook, just beyond the kitchen, provides the perfect setting. Take in breathtaking South Carolina sunsets from the comfort of your covered rear porch as you grill out or simply unwind with the gentle ocean breeze. The front of the home features two Bedrooms with walk-in closets. The convenient drop zone offers ample storage space for your beach gear and is conveniently located next to the pass-through laundry room. Saving the best for last,