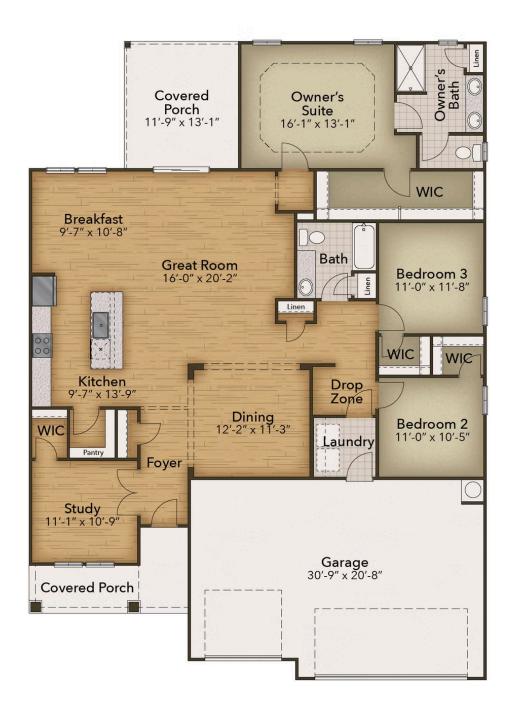

## From \$354,900

Introducing the Wave Crest - the ultimate floor plan for those craving space and style! Picture this: a three-car garage, a charming covered front porch, and a morning routine that starts with sipping coffee and preparing for an incredible day ahead. As you step into the home, you're greeted by a grand foyer and a study on the left. The heart of the home reveals a spacious dining room, perfectly situated next to the conveniently designed kitchen. And speaking of kitchens, this one boasts ample counter space and storage, complete with a walk-in pantry. Enjoy easy entertaining and relaxing nights at home with the open floor plan of this stunning residence. The spacious Great Room and breakfast nook, just beyond the kitchen, provides the perfect setting. Take in breathtaking South Carolina sunsets from the comfort of your covered rear porch as you grill out or simply unwind with the gentle ocean breeze. The front of the home features two Bedrooms with walk-in closets. The convenient drop zone offers ample storage space for your beach gear and is conveniently located next to the pass-through laundry room. Saving the best for last,