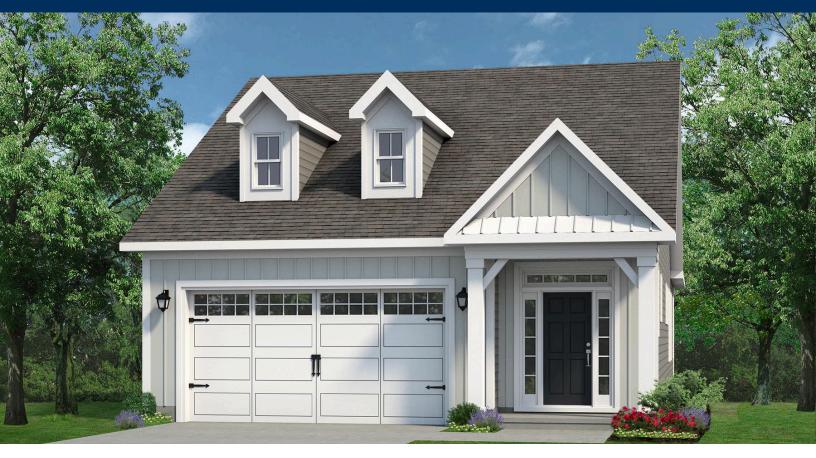

# **Traditions at Carolina Forest Community** The Jasmine Floor Plan

The Jasmine is thoughtfully scaled and avoids the bigger is a better approach. With 1,607 square feet of living space and a second-floor option adding an additional 561 square feet, you and your guests can enjoy luxury in an efficient space. With architectural details like tray ceilings in both the great room and owner's suite, along with plenty of windows to keep your space light and airy, you'll delight in choosing the finishing details in the home. The Jasmine offers ample storage space and closets throughout the home, along with options of additional cabinetry in the laundry room and a bench and pegs in the drop zone, keeping your living spaces free from clutter. If you choose to add a second floor to The Jasmine, then you'll be able to offer guests a quiet retreat with a full bathroom, sitting area, and a private bedroom. This plan is full of options to personalize the home to exactly everything you need...and want!