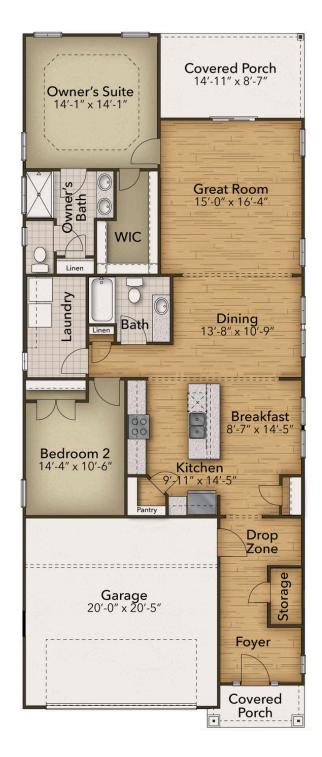

# **Traditions at Carolina Forest Community** The Jasmine Floor Plan

The Jasmine is thoughtfully scaled and avoids the bigger is a better approach. With 1,607 square feet of living space and a second-floor option adding an additional 561 square feet, you and your guests can enjoy luxury in an efficient space. With architectural details like tray ceilings in both the great room and owner's suite, along with plenty of windows to keep your space light and airy, you'll delight in choosing the finishing details in the home. The Jasmine offers ample storage space and closets throughout the home, along with options of additional cabinetry in the laundry room and a bench and pegs in the drop zone, keeping your living spaces free from clutter. If you choose to add a second floor to The Jasmine, then you'll be able to offer guests a quiet retreat with a full bathroom, sitting area, and a private bedroom. This plan is full of options to personalize the home to exactly everything you need...and want!