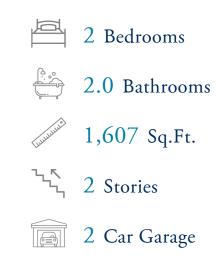

# **Traditions at Carolina Forest Community** The Jasmine Floor Plan

The Jasmine is thoughtfully scaled and avoids the bigger is a better approach. With 1,607 square feet of living space and a second-floor option adding an additional 561 square feet, you and your guests can enjoy luxury in an efficient space. With architectural details like tray ceilings in both the great room and owner's suite, along with plenty of windows to keep your space light and airy, you'll delight in choosing the finishing details in the home. The Jasmine offers ample storage space and closets throughout the home, along with options of additional cabinetry in the laundry room and a bench and pegs in the drop zone, keeping your living spaces free from clutter. If you choose to add a second floor to The Jasmine, then you'll be able to offer guests a quiet retreat with a full bathroom, sitting area, and a private bedroom. This plan is full of options to personalize the home to exactly everything you need...and want!