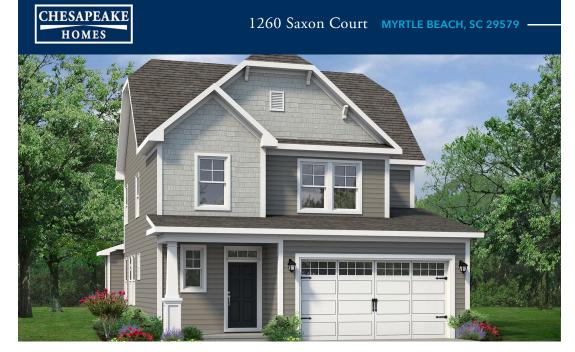

## Traditions at Carolina Forest Community

## The Hibiscus Floor Plan

With 1,944 square feet of living space, the Hibiscus is one of the largest of the Villas and offers several options that hold beauty and utility in high regard. Upon entering the home, you'll be greeted by the double-height foyer which leads you to the wide-open downstairs living space. The open concept layout and large, 7' kitchen island lends itself to always being the home's gathering place. When you're ready to get outside, enjoy the ocean air while relaxing on your patio or rear-covered porch. On one of those rare chilly evenings, you have the optional gas fireplace that can only enhance the great room's coziness. Upstairs, you will find two bedrooms, a full bathroom, and an open loft. The Hibiscus is perfect for your family or a revolving door of visitors who can't wait to enjoy coastal living with you.