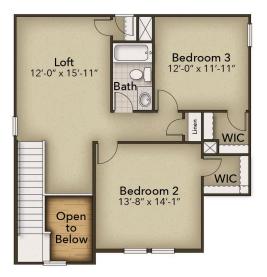

## The Hibiscus Floor Plan

With 1,944 square feet of living space, the Hibiscus is one of the largest of the Villas and offers several options that hold beauty and utility in high regard. Upon entering the home, you'll be greeted by the double-height foyer which leads you to the wide-open downstairs living space. The open concept layout and large, 7' kitchen island lends itself to always being the home's gathering place. When you're ready to get outside, enjoy the ocean air while relaxing on your patio or rear-covered porch. On one of those rare chilly evenings, you have the optional gas fireplace that can only enhance the great room's coziness. Upstairs, you will find two bedrooms, a full bathroom, and an open loft. The Hibiscus is perfect for your family or a revolving door of visitors who can't wait to enjoy coastal living with you.

## **SECOND FLOOR**

**CONTACT US** 757-550-2617

WWW.CHESHOMES.COM

Chesapeake Homes continuously improves home designs and reserves the right to modify home features and specifications without notice or obligation. Square footage and measurements are approximate. Renderings of elevations are artist's concepts. Floor plans vary per elevation. Chesapeake Homes standard features vary by home design and location, plasse refer to the included features sheet for the community to define specifications. This brochure is for illustrative purposes and not part of the legal contract. Please ask Sales Associate for complete details. © 2025 Chesapeake Homes. Current information as 7th May 2025