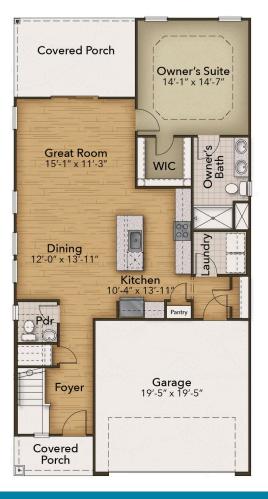

## The Hibiscus Floor Plan

With 1,944 square feet of living space, the Hibiscus is one of the largest of the Villas and offers several options that hold beauty and utility in high regard. Upon entering the home, you'll be greeted by the double-height foyer which leads you to the wide-open downstairs living space. The open concept layout and large, 7' kitchen island lends itself to always being the home's gathering place. When you're ready to get outside, enjoy the ocean air while relaxing on your patio or rear-covered porch. On one of those rare chilly evenings, you have the optional gas fireplace that can only enhance the great room's coziness. Upstairs, you will find two bedrooms, a full bathroom, and an open loft. The Hibiscus is perfect for your family or a revolving door of visitors who can't wait to enjoy coastal living with you.

## **FIRST FLOOR**

**CONTACT US** 757-550-2617

WWW.CHESHOMES.COM

Chesapeake Homes continuously improves home designs and reserves the right to modify home features and specifications without notice or obligation. Square footage and measurements are approximate. Renderings of elevations are artist's concepts. Floor plans vary per elevation. Chesapeake Homes standard features vary by home design and location, please refer to the includeed features sheet for the community to define specifications. This brochure is for illustrative purposes and not part of the legal contract. Please ask Sales Associate for complete details. © 2025 Chesapeake Homes. Current information as 7th May 2025