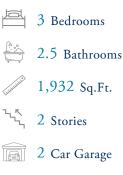

## The Hibiscus Floor Plan

With 1,944 square feet of living space, the Hibiscus is one of the largest of the Villas and offers several options that hold beauty and utility in high regard. Upon entering the home, you'll be greeted by the double-height foyer which leads you to the wide-open downstairs living space. The open concept layout and large, 7' kitchen island lends itself to always being the home's gathering place. When you're ready to get outside, enjoy the ocean air while relaxing on your patio or rear-covered porch. On one of those rare chilly evenings, you have the optional gas fireplace that can only enhance the great room's coziness. Upstairs, you will find two bedrooms, a full bathroom, and an open loft. The Hibiscus is perfect for your family or a revolving door of visitors who can't wait to enjoy coastal living with you.