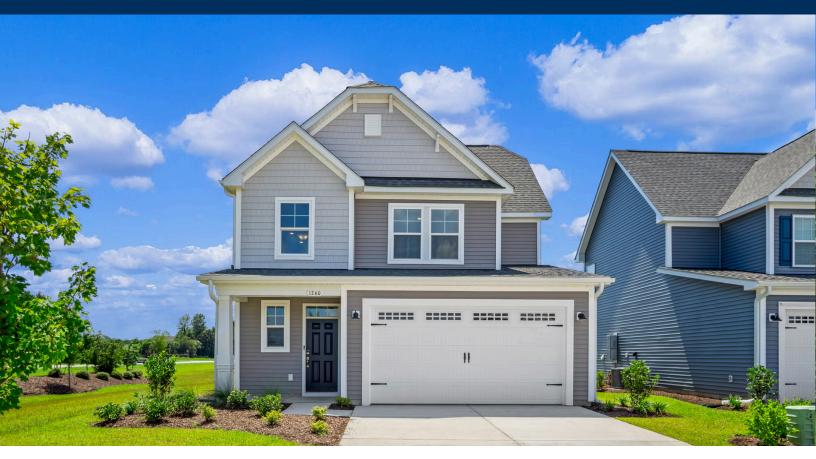

## The Hibiscus Floor Plan

With 1,944 square feet of living space, the Hibiscus is one of the largest of the Villas and offers several options that hold beauty and utility in high regard. Upon entering the home, you'll be greeted by the double-height foyer which leads you to the wide-open downstairs living space. The open concept layout and large, 7' kitchen island lends itself to always being the home's gathering place. When you're ready to get outside, enjoy the ocean air while relaxing on your patio or rear-covered porch. On one of those rare chilly evenings, you have the optional gas fireplace that can only enhance the great room's coziness. Upstairs, you will find two bedrooms, a full bathroom, and an open loft. The Hibiscus is perfect for your family or a revolving door of visitors who can't wait to enjoy coastal living with you.

\$379,900

3 Bedrooms

2.5 Bathrooms

1,944 Sq.Ft.

2 Stories

2 Car Garage

**CONTACT US** 757-550-2617

**WWW.CHESHOMES.COM** 