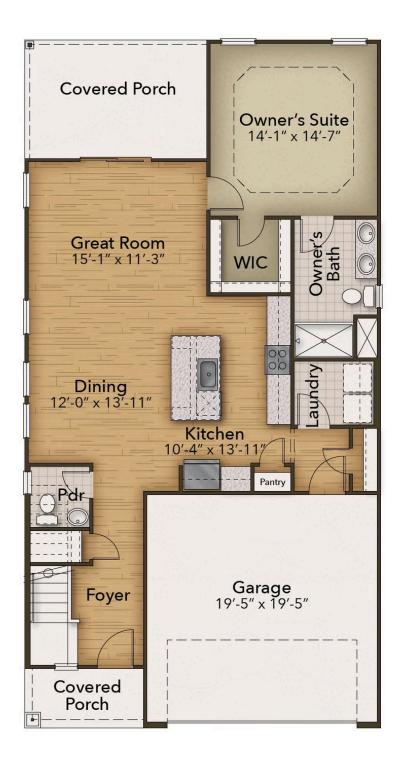

## The Hibiscus Floor Plan

With 1,944 square feet of living space, the Hibiscus is one of the largest of the Villas and offers several options that hold beauty and utility in high regard. Upon entering the home, you'll be greeted by the double-height foyer which leads you to the wide-open downstairs living space. The open concept layout and large, 7' kitchen island lends itself to always being the home's gathering place. When you're ready to get outside, enjoy the ocean air while relaxing on your patio or rear-covered porch. On one of those rare chilly evenings, you have the optional gas fireplace that can only enhance the great room's coziness. Upstairs, you will find two bedrooms, a full bathroom, and an open loft. The Hibiscus is perfect for your family or a revolving door of visitors who can't wait to enjoy coastal living with you.