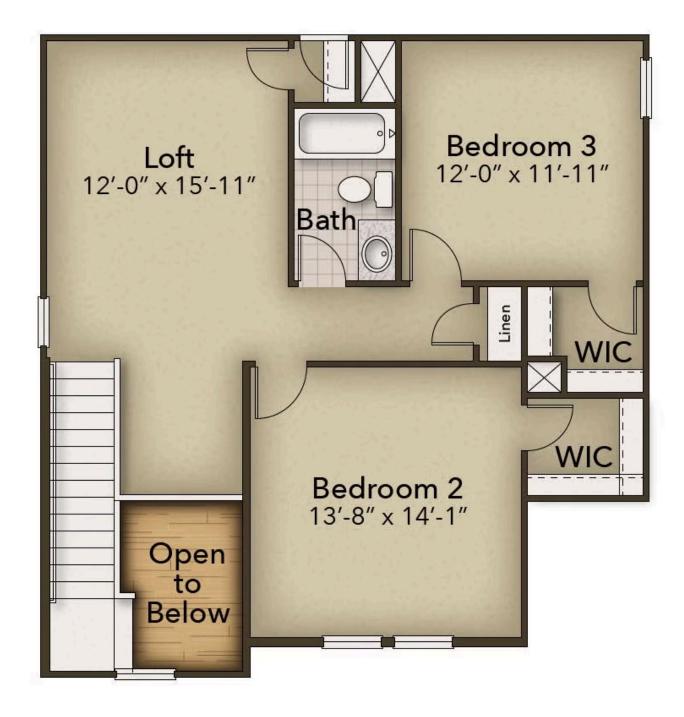

## The Hibiscus Floor Plan

With 1,944 square feet of living space, the Hibiscus is one of the largest of the Villas and offers several options that hold beauty and utility in high regard. Upon entering the home, you'll be greeted by the double-height foyer which leads you to the wide-open downstairs living space. The open concept layout and large, 7' kitchen island lends itself to always being the home's gathering place. When you're ready to get outside, enjoy the ocean air while relaxing on your patio or rear-covered porch. On one of those rare chilly evenings, you have the optional gas fireplace that can only enhance the great room's coziness. Upstairs, you will find two bedrooms, a full bathroom, and an open loft. The Hibiscus is perfect for your family or a revolving door of visitors who can't wait to enjoy coastal living with you.