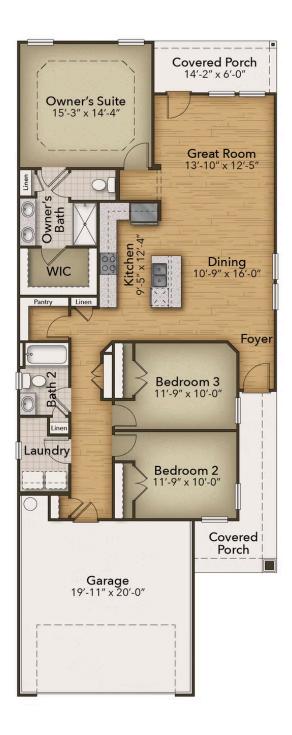

## The Sunflower Floor Plan

The Sunflower is a bright and cheerful home offering over 1,500 square feet of thoughtfully designed living space. This cozy yet functional floorplan blends comfort and efficiency, making it ideal for everyday living. From the inviting covered front porch, step into a spacious great room that seamlessly connects the open kitchen and family room—perfect for gathering and entertaining. Just behind the kitchen, a generous pantry leads to a hallway with a convenient laundry room and direct access to the two-car garage. Two secondary bedrooms and a full bath are thoughtfully tucked away to provide privacy from the serene Owner's Suite. Off the family room, a rear covered porch offers the perfect spot to relax and take in beautiful sunset views. The Owner's Suite features a spacious bath and a large walk-in closet, creating your own private retreat. Let The Sunflower brighten your every day—make it your perfect home.\*Photo's of similar home.