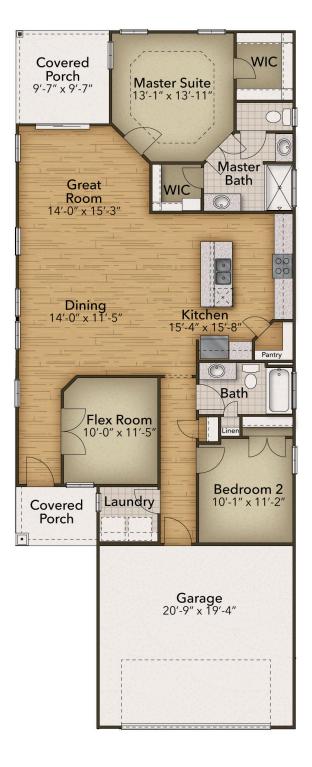

# **Traditions at Carolina Forest Community** The Orchid Floor Plan

The Orchid plan offers the comforts of your home in a cozy package, complete with all the thoughtful details you would expect in a home from Chesapeake Homes. This home offers 1,438 square feet of living space complete with a secondary bedroom and flex space. Living is easy in The Orchid's open concept single floor living space. The rear covered porch can become an extension of your great room, with the sliding glass doors that will lead you outside to enjoy the seasonal weather year-round. The great room, open kitchen and dining area flow seamlessly from one room to the next. And with the option to upgrade your kitchen space with optional double wall ovens and a large center island, your gourmet kitchen will truly enhance the heart of the home. And finally, delight in the architectural details that will set your home apart with beautifully proportioned windows and trim work that quietly impress. The Orchid could be exactly what you are looking for in you next home. Schedule your appointment today!