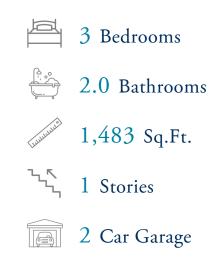

# **Traditions at Carolina Forest Community** The Orchid Floor Plan

The Orchid plan offers the comforts of your home in a cozy package, complete with all the thoughtful details you would expect in a home from Chesapeake Homes. This home offers 1,438 square feet of living space complete with a secondary bedroom and flex space. Living is easy in The Orchid's open concept single floor living space. The rear covered porch can become an extension of your great room, with the sliding glass doors that will lead you outside to enjoy the seasonal weather year-round. The great room, open kitchen and dining area flow seamlessly from one room to the next. And with the option to upgrade your kitchen space with optional double wall ovens and a large center island, your gourmet kitchen will truly enhance the heart of the home. And finally, delight in the architectural details that will set your home apart with beautifully proportioned windows and trim work that quietly impress. The Orchid could be exactly what you are looking for in you next home. Schedule your appointment today!