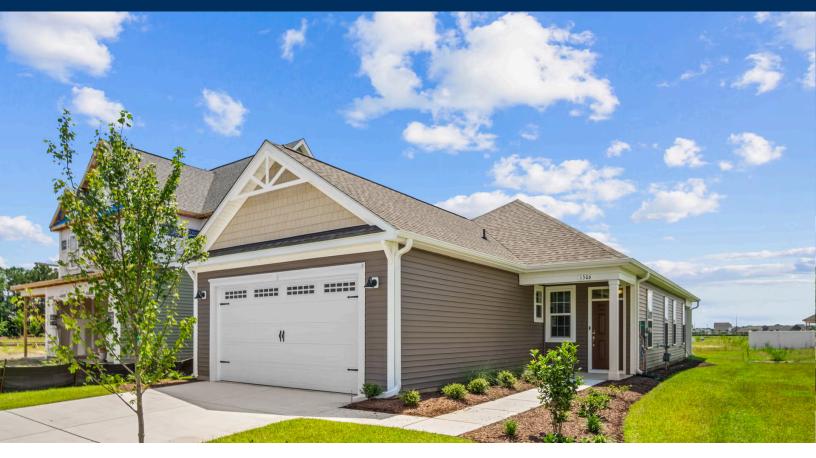

# **Traditions at Carolina Forest Community** The Orchid Floor Plan

The Orchid plan offers the comforts of your home in a cozy package, complete with all the thoughtful details you would expect in a home from Chesapeake Homes. This home offers 1,438 square feet of living space complete with a secondary bedroom and flex space. Living is easy in The Orchid's open concept single floor living space. The rear covered porch can become an extension of your great room, with the sliding glass doors that will lead you outside to enjoy the seasonal weather year-round. The great room, open kitchen and dining area flow seamlessly from one room to the next. And with the option to upgrade your kitchen space with optional double wall ovens and a large center island, your gourmet kitchen will truly enhance the heart of the home. And finally, delight in the architectural details that will set your home apart with beautifully proportioned windows and trim work that quietly impress. The Orchid could be exactly what you are looking for in you next home. Schedule your appointment today!