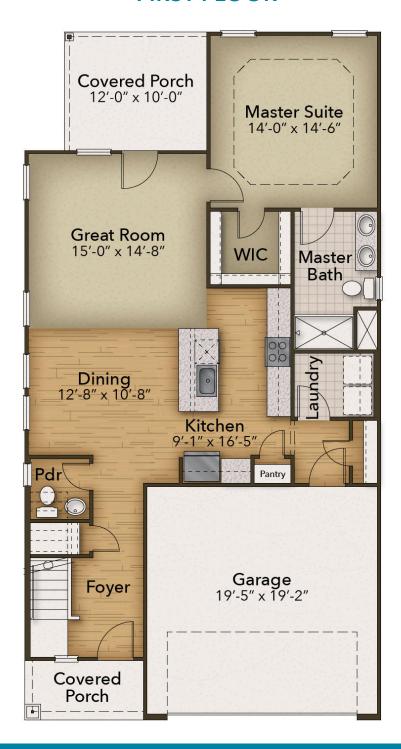

ou'll be greeted by the double-height foyer which leads you to the wide-open downstairs living space. The open concept layout and large, 7' kitchen island lends itself to always being the home's gathering place. When you're ready to get outside, enjoy the ocean air while relaxing on your patio or rear-covered porch. On one of those rare chilly evenings, you have the optional gas fireplace that can only enhance the great room's coziness. Upstairs, you will find two bedrooms, a full bathroom, and an open loft. The Hibiscus is perfect for your family or a revolving door of visitors who can't wait to enjoy coastal living with you.

\$394,900



3 Bedrooms



2.5 Bathrooms



1,932 Sq.Ft.



2 Stories



2 Car Garage

**CONTACT US** 757-550-2617

**WWW.CHESHOMES.COM** 





## **FIRST FLOOR**



**CONTACT US** 757-550-2617

**WWW.CHESHOMES.COM**