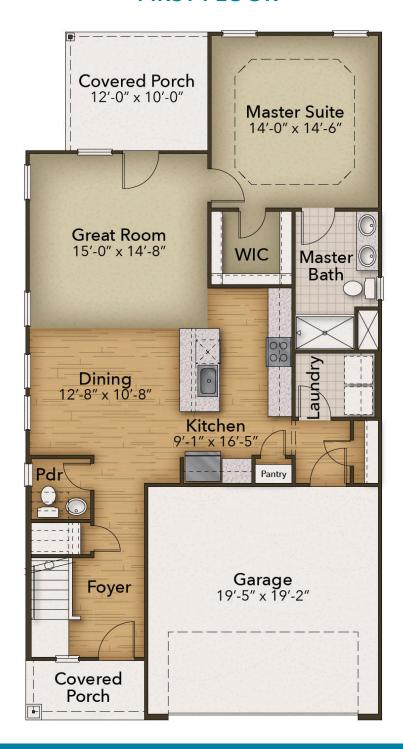

the home, you'll be greeted by the double-height foyer which leads you to the wide-open downstairs living space. The open concept layout and large, 7' kitchen island lends itself to always being the home's gathering place. When you're ready to get outside, enjoy the ocean air while relaxing on your patio or rear-covered porch. On one of those rare chilly evenings, you have the optional gas fireplace that can only enhance the great room's coziness. Upstairs, you will find two bedrooms, a full bathroom, and an open loft. The Hibiscus is perfect for your family or a revolving door of visitors who can't wait to enjoy coastal living with you.



3 Bedrooms



2.5 Bathrooms



1,932 Sq.Ft.



2 Stories



2 Car Garage

**CONTACT US** 757-550-2617

**WWW.CHESHOMES.COM** 





## **FIRST FLOOR**



**CONTACT US** 757-550-2617

**WWW.CHESHOMES.COM**