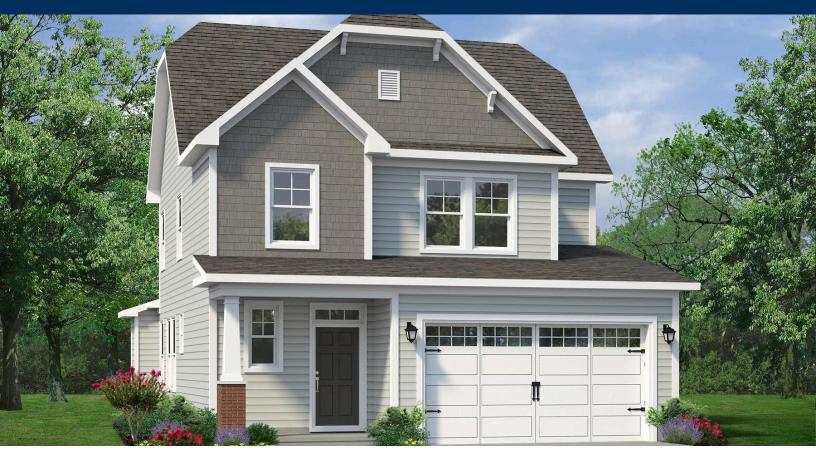

## The Hibiscus Floor Plan

With 1,944 square feet of living space, the Hibiscus is one of the largest of the Villas and offers several options that hold beauty and utility in high regard. Upon entering the home, you'll be greeted by the double-height foyer which leads you to the wide-open downstairs living space. The open concept layout and large, 7' kitchen island lends itself to always being the home's gathering place. When you're ready to get outside, enjoy the ocean air while relaxing on your patio or rear-covered porch. On one of those rare chilly evenings, you have the optional gas fireplace that can only enhance the great room's coziness. Upstairs, you will find two bedrooms, a full bathroom, and an open loft. The Hibiscus is perfect for your family or a revolving door of visitors who can't wait to enjoy coastal living with you.

3 Bedrooms

2.5 Bathrooms

1,932 Sq.Ft.

2 Stories

2 Car Garage

**CONTACT US** 757-550-2617

**WWW.CHESHOMES.COM** 