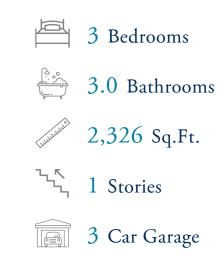

# **Traditions at Carolina Forest Community** The Surfrider Floor Plan

Discover the Surfrider Plan by Chesapeake Homes With 2,326 square feet of stylish comfort, the Surfrider offers open-concept living that connects the great room, kitchen, and dining area-perfect for everyday living and entertaining. Step out onto the rear-covered porch and enjoy the outdoors year-round. Relax in the luxurious Owner's suite featuring a spa-inspired bath and oversized walk-in closet. Make the Surfrider your dream home-schedule a tour today! \$543,900