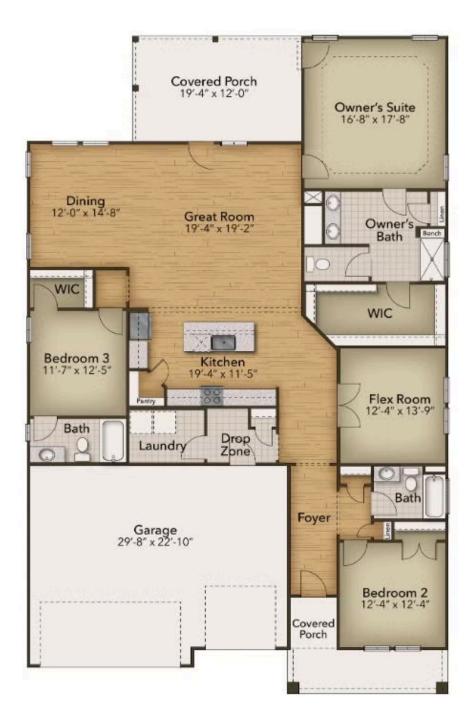

# **Traditions at Carolina Forest Community** The Surfrider Floor Plan

Discover the Surfrider Plan by Chesapeake Homes With 2,326 square feet of stylish comfort, the Surfrider offers open-concept living that connects the great room, kitchen, and dining area-perfect for everyday living and entertaining. Step out onto the rear-covered porch and enjoy the outdoors year-round. Relax in the luxurious Owner's suite featuring a spa-inspired bath and oversized walk-in closet. Make the Surfrider your dream home-schedule a tour today! \$543,900