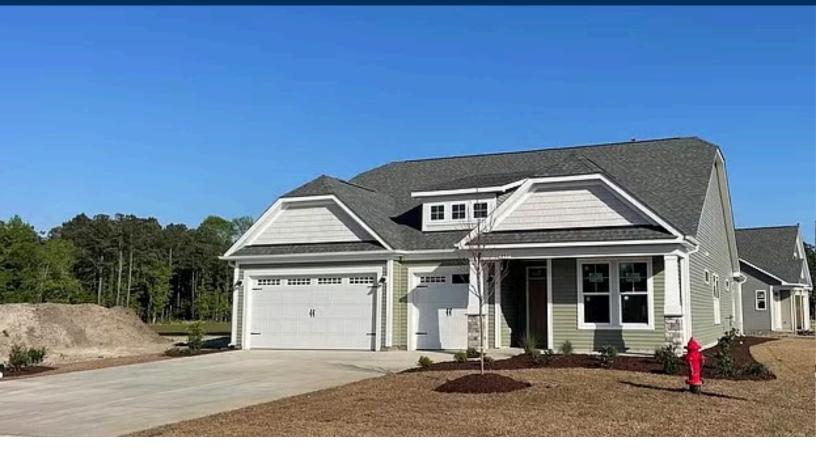

# **Traditions at Carolina Forest Community** The Surfrider Floor Plan

Discover the Surfrider Plan by Chesapeake Homes With 2,326 square feet of stylish comfort, the Surfrider offers open-concept living that connects the great room, kitchen, and dining area-perfect for everyday living and entertaining. Step out onto the rear-covered porch and enjoy the outdoors year-round. Relax in the luxurious Owner's suite featuring a spa-inspired bath and oversized walk-in closet. Make the Surfrider your dream home-schedule a tour today! \$543,900