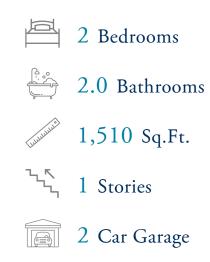

## **Traditions at Carolina Forest Community** The Sunflower Floor Plan

The Sunflower model is a bright and cheery home with over 1,500 square feet. This cozy floorplan combines comfort and efficiency seamlessly. Step into the great room with an open kitchen and family room from the covered porch. A spacious pantry behind the kitchen leads to a hallway with a convenient laundry room and access to the two-car garage. Two bedrooms and a full bathroom offer privacy away from the Owner's Suite. Enjoy beautiful sunsets from the rear covered porch off the family room. The Owner's Suite is a private oasis with a generous bath and large walk-in closet.There are endless opportunities for upgrades in the Sunflower to make it everything you want and need! Make The Sunflower your ideal home.