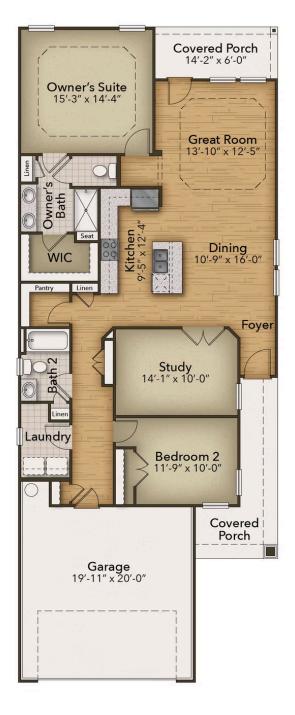

## **Traditions at Carolina Forest Community** The Sunflower Floor Plan

The Sunflower model is a bright and cheery home with over 1,500 square feet. This cozy floorplan combines comfort and efficiency seamlessly. Step into the great room with an open kitchen and family room from the covered porch. A spacious pantry behind the kitchen leads to a hallway with a convenient laundry room and access to the two-car garage. Two bedrooms and a full bathroom offer privacy away from the Owner's Suite. Enjoy beautiful sunsets from the rear covered porch off the family room. The Owner's Suite is a private oasis with a generous bath and large walk-in closet.There are endless opportunities for upgrades in the Sunflower to make it everything you want and need! Make The Sunflower your ideal home.