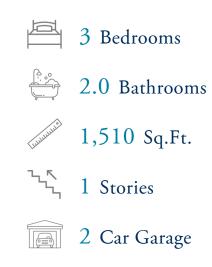

# **Traditions at Carolina Forest Community** The Sunflower Floor Plan

The Sunflower model is a bright and cheery home with over 1,500 square feet. This cozy floorplan combines comfort and efficiency seamlessly. Step into the great room with an open kitchen and family room from the covered porch. A spacious pantry behind the kitchen leads to a hallway with a convenient laundry room and access to the two-car garage. Two bedrooms and a full bathroom offer privacy away from the Owner's Suite. Enjoy beautiful sunsets from the rear covered porch off the family room. The Owner's Suite is a private oasis with a generous bath and large walk-in closet.There are endless opportunities for upgrades in the Sunflower to make it everything you want and need! Make The Sunflower your ideal home.