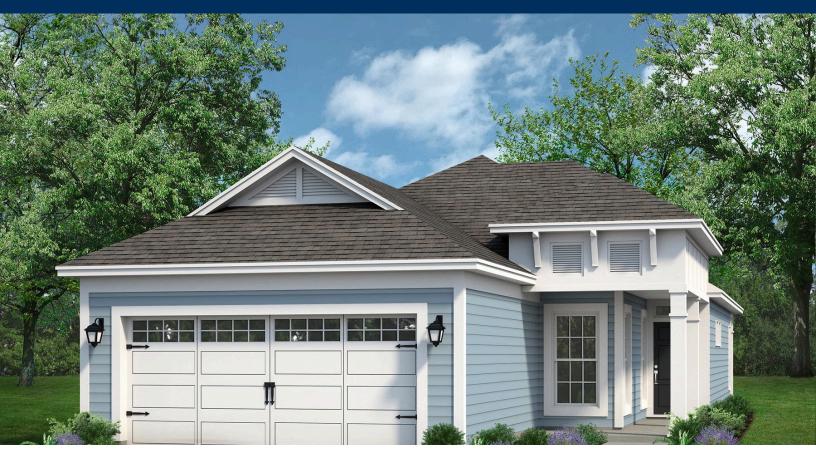

# **Traditions at Carolina Forest Community** The Sunflower Floor Plan

The Sunflower model is a bright and cheery home with over 1,500 square feet. This cozy floorplan combines comfort and efficiency seamlessly. Step into the great room with an open kitchen and family room from the covered porch. A spacious pantry behind the kitchen leads to a hallway with a convenient laundry room and access to the two-car garage. Two bedrooms and a full bathroom offer privacy away from the Owner's Suite. Enjoy beautiful sunsets from the rear covered porch off the family room. The Owner's Suite is a private oasis with a generous bath and large walk-in closet.There are endless opportunities for upgrades in the Sunflower to make it everything you want and need! Make The Sunflower your ideal home.