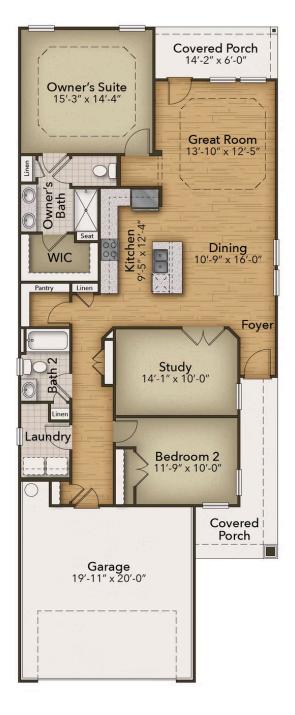

# **Traditions at Carolina Forest Community** The Sunflower Floor Plan

The Sunflower model is a bright and cheery home with over 1,500 square feet. This cozy floorplan combines comfort and efficiency seamlessly. Step into the great room with an open kitchen and family room from the covered porch. A spacious pantry behind the kitchen leads to a hallway with a convenient laundry room and access to the two-car garage. Two bedrooms and a full bathroom offer privacy away from the Owner's Suite. Enjoy beautiful sunsets from the rear covered porch off the family room. The Owner's Suite is a private oasis with a generous bath and large walk-in closet.There are endless opportunities for upgrades in the Sunflower to make it everything you want and need! Make The Sunflower your ideal home.