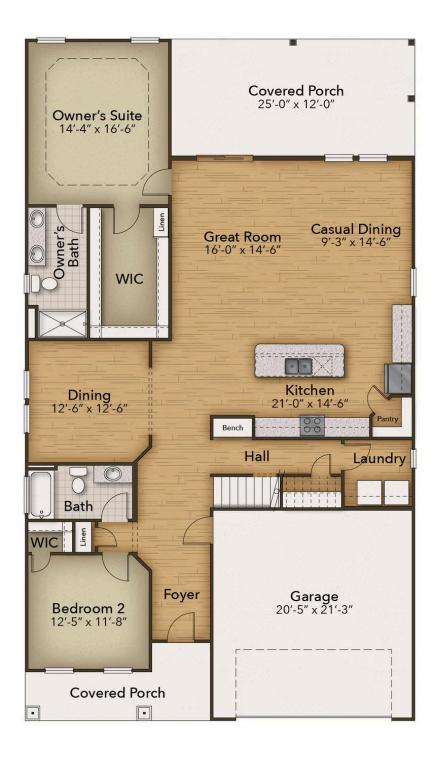

## The Driftwood Floor Plan

Introducing the breathtaking Driftwood! This stunning home boasts three bedrooms and three baths, spanning over 2,700 square feet. Prepare to be amazed by its luxurious features, including a first-floor Owner's suite, enormous kitchen, outdoor living areas, loft, and ample storage space. Step inside this architectural masterpiece and be greeted by a wide, open space that seamlessly connects the great room, casual dining area, and extensive kitchen. The kitchen is a chef's dream, complete with a large island and a view of your covered porch, perfect for enjoying meals with a scenic backdrop. For more formal occasions, a separate dining room awaits, with optional French doors that set the perfect ambiance for intimate dinners or festive holiday gatherings. Beyond the dining room, discover a tranquil study or guest bedroom with a walk-in closet and a full bath, ideal for welcoming visiting relatives or creating an in-law suite. Immerse yourself in the natural beauty of the coastal region with a 300-square-foot covered porch or sunroom, offering the perfect spot to relax and soak in the views. And let's not forget about the Owner's suite! Featuring an enormous walk-in closet and \$539,900