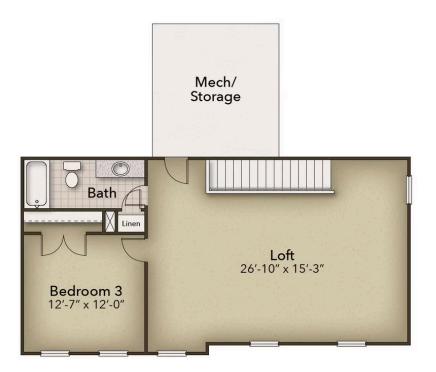

## The Driftwood Floor Plan

Introducing the breathtaking Driftwood! This stunning home boasts three bedrooms and three baths, spanning over 2,700 square feet. Prepare to be amazed by its luxurious features, including a first-floor Owner's suite, enormous kitchen, outdoor living areas, loft, and ample storage space. Step inside this architectural masterpiece and be greeted by a wide, open space that seamlessly connects the great room, casual dining area, and extensive kitchen. The kitchen is a chef's dream, complete with a large island and a view of your covered porch, perfect for enjoying meals with a scenic backdrop. For more formal occasions, a separate dining room awaits, with optional French doors that set the perfect ambiance for intimate dinners or festive holiday gatherings. Beyond the dining room, discover a tranquil study or guest bedroom with a walk-in closet and a full bath, ideal for welcoming visiting relatives or creating an in-law suite. Immerse yourself in the natural beauty of the coastal region with a 300-square-foot covered porch or sunroom, offering the perfect spot to relax and soak in the views. And let's not forget about the Owner's suite! Featuring an enormous walk-in closet and \$539,900