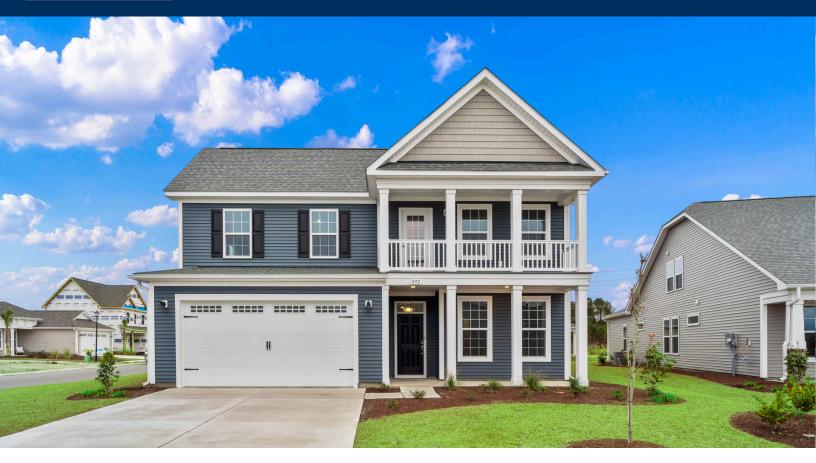

## The Driftwood Floor Plan

Introducing the breathtaking Driftwood! This stunning home boasts three bedrooms and three baths, spanning over 2,700 square feet. Prepare to be amazed by its luxurious features, including a first-floor Owner's suite, enormous kitchen, outdoor living areas, loft, and ample storage space. Step inside this architectural masterpiece and be greeted by a wide, open space that seamlessly connects the great room, casual dining area, and extensive kitchen. The kitchen is a chef's dream, complete with a large island and a view of your covered porch, perfect for enjoying meals with a scenic backdrop. For more formal occasions, a separate dining room awaits, with optional French doors that set the perfect ambiance for intimate dinners or festive holiday gatherings. Beyond the dining room, discover a tranquil study or guest bedroom with a walk-in closet and a full bath, ideal for welcoming visiting relatives or creating an in-law suite. Immerse yourself in the natural beauty of the coastal region with a 300-square-foot covered porch or sunroom, offering the perfect spot to relax and soak in the views. And let's not forget about the Owner's suite! Featuring an enormous walk-in closet and \$539,900

3 Bedrooms

3.0 Bathrooms

2,704 Sq.Ft.

2 Stories

2 Car Garage

**CONTACT US** 757-550-2617

WWW.CHESHOMES.COM

**CONTACT US** 757-550-2617