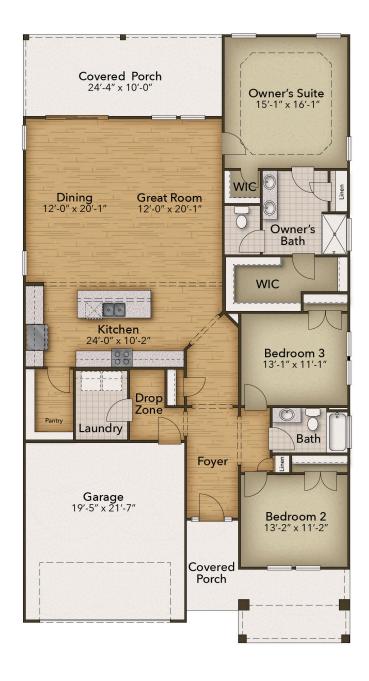

## The Longboard Floor Plan

Experience the divine lifestyle in the Longboard model. This stunning onestory home offers 2,030 square feet of comfortable living space, featuring three bedrooms, two bathrooms, and an array of luxurious options. Step inside through the covered front porch, covered rear porch, or two-car garage and be captivated by the gorgeous and spacious floor plan. Seamlessly flow through the airy kitchen, dining, and great room area, perfect for entertaining family and friends. Customize your space with an optional gourmet kitchen island, fireplace, or extended rear porch. Beyond the great room, discover two large bedrooms with walk-in closets, a full bathroom, a spacious laundry room, and a breathtaking owner's suite. Indulge in the serenity of the extra large bedroom, walk-in closet, and deluxe owner's bathroom with options for a seated shower or deep soaking tub. With endless customization possibilities, create a home that fulfills all your desires and needs. Explore the interactive floor plan of the Longboard model today to choose your preferred options.