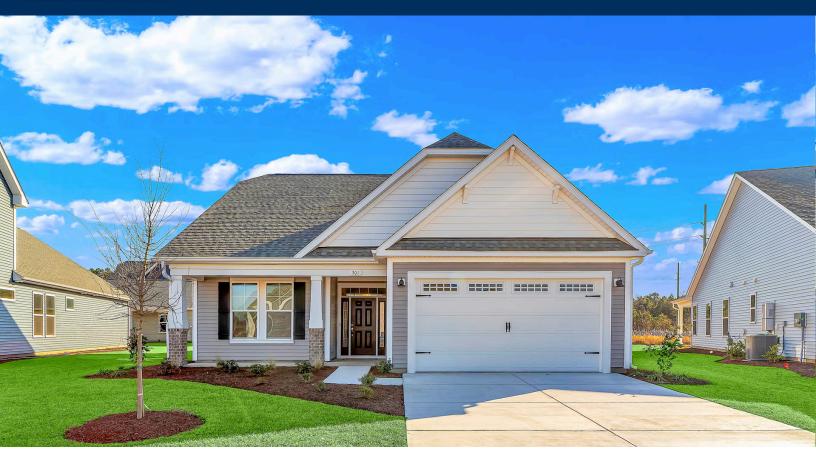

## The Longboard Floor Plan

Experience the divine lifestyle in the Longboard model. This stunning onestory home offers 2,030 square feet of comfortable living space, featuring three bedrooms, two bathrooms, and an array of luxurious options. Step inside through the covered front porch, covered rear porch, or two-car garage and be captivated by the gorgeous and spacious floor plan. Seamlessly flow through the airy kitchen, dining, and great room area, perfect for entertaining family and friends. Customize your space with an optional gourmet kitchen island, fireplace, or extended rear porch. Beyond the great room, discover two large bedrooms with walk-in closets, a full bathroom, a spacious laundry room, and a breathtaking owner's suite. Indulge in the serenity of the extra large bedroom, walk-in closet, and deluxe owner's bathroom with options for a seated shower or deep soaking tub. With endless customization possibilities, create a home that fulfills all your desires and needs. Explore the interactive floor plan of the Longboard model today to choose your preferred options.