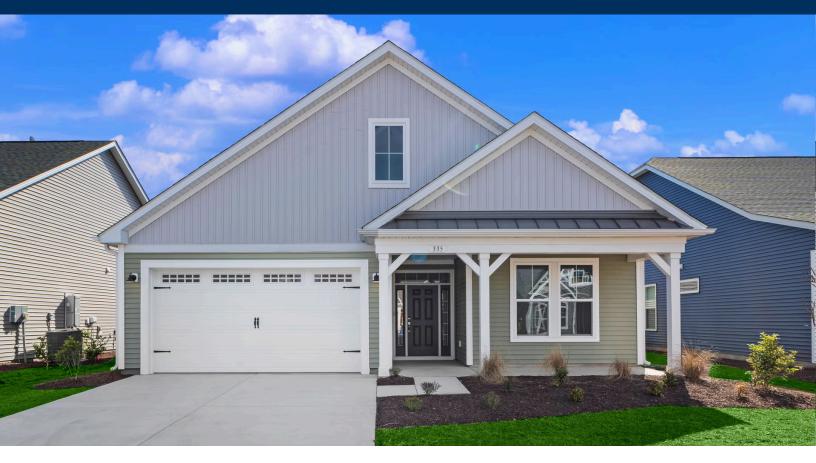

## The Boardwalk Floor Plan

Step into the Boardwalk, a stunning coastal-inspired home with over 2,100 square feet of first-floor living space. As you enter from the welcoming covered front porch, you'll be greeted by a foyer with the option for a stylish tray ceiling. The foyer leads to a spacious drop zone area, perfect for keeping your belongings organized. On the left side of the home, you'll find two bedrooms with ample closet space and a full bathroom. Continuing ahead, there is an open dining area, which can be enhanced with an elegant coffer ceiling or beautiful barn doors. Next, imagine creating a cozy and inviting great room area. The kitchen includes a large island, providing additional seating and plenty of counter space for entertaining or preparing delicious meals. For more casual dining, an extended breakfast area offers a lovely view of your backyard. Beyond the great room, sliding glass doors open up to a spacious covered porch. The Owner's suite in the Boardwalk is truly impressive. It features a spacious walk-in closet and a beautiful master bathroom with a deluxe seated shower. Make the Boardwalk your dream home today!