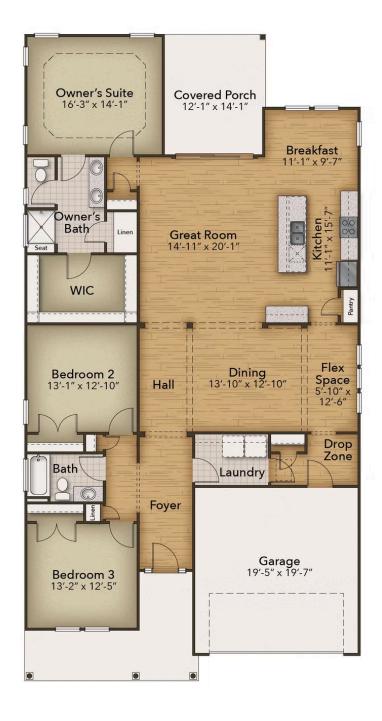

## The Boardwalk Floor Plan

Step into the Boardwalk, a stunning coastal-inspired home with over 2,100 square feet of first-floor living space. As you enter from the welcoming covered front porch, you'll be greeted by a foyer with the option for a stylish tray ceiling. The foyer leads to a spacious drop zone area, perfect for keeping your belongings organized. On the left side of the home, you'll find two bedrooms with ample closet space and a full bathroom. Continuing ahead, there is an open dining area, which can be enhanced with an elegant coffer ceiling or beautiful barn doors. Next, imagine creating a cozy and inviting great room area. The kitchen includes a large island, providing additional seating and plenty of counter space for entertaining or preparing delicious meals. For more casual dining, an extended breakfast area offers a lovely view of your backyard. Beyond the great room, sliding glass doors open up to a spacious covered porch. The Owner's suite in the Boardwalk is truly impressive. It features a spacious walk-in closet and a beautiful master bathroom with a deluxe seated shower. Make the Boardwalk your dream home today!

\$469,900

3 Bedrooms

2.0 Bathrooms

2,189 Sq.Ft.

1 Stories

2 Car Garage

**CONTACT US** 757-550-2617

WWW.CHESHOMES.COM