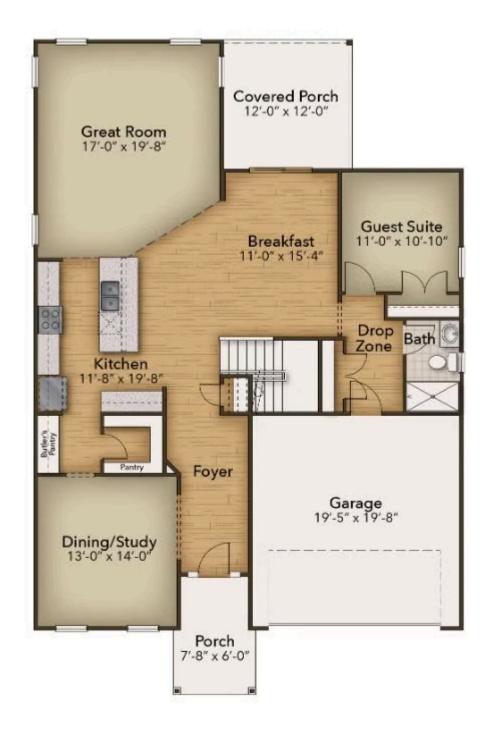

## The Mangrove Floor Plan

Experience Elevated Living with The Mangrove Step into the spacious luxury of The Mangrove, a thoughtfully designed home offering 3,349 square feet of versatile living space. With five bedrooms and three full baths, this home adapts to your lifestyle, providing comfort and functionality for every member of the family. The main level features beautifully designed living areas, including a gourmet kitchen option with extended counter and cabinet space, a convenient butler's pantry for extra storage, and a full bath next to the guest suite. Upstairs, retreat to the elegant Owner's Suite, complete with dual walk-in closets and a spa-like bath for ultimate relaxation. Three additional bedrooms and a flexible loft-perfect for a sitting area, media space, or optional fifth bedroom-ensure there's room for everyone. Make the Mangrove and make it your dream home today!