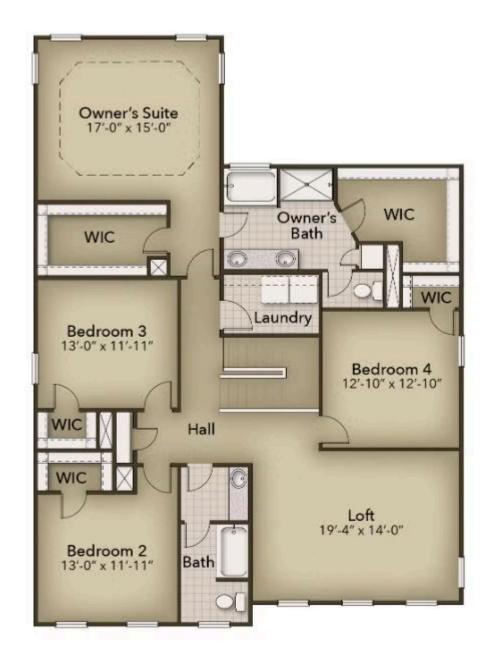

## The Mangrove Floor Plan

Experience Elevated Living with The Mangrove Step into the spacious luxury of The Mangrove, a thoughtfully designed home offering 3,349 square feet of versatile living space. With five bedrooms and three full baths, this home adapts to your lifestyle, providing comfort and functionality for every member of the family. The main level features beautifully designed living areas, including a gourmet kitchen option with extended counter and cabinet space, a convenient butler's pantry for extra storage, and a full bath next to the guest suite. Upstairs, retreat to the elegant Owner's Suite, complete with dual walk-in closets and a spa-like bath for ultimate relaxation. Three additional bedrooms and a flexible loft-perfect for a sitting area, media space, or optional fifth bedroom-ensure there's room for everyone. Make the Mangrove and make it your dream home today!