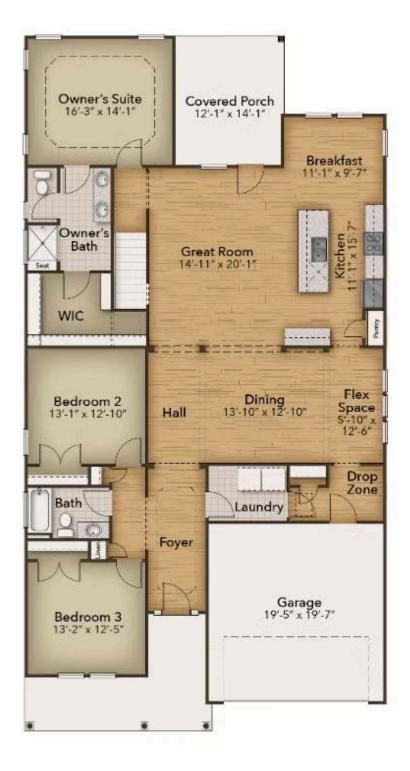

# **Traditions at Carolina Forest Community** The Boardwalk Floor Plan

The Boardwalk offers over 2,100 square feet of thoughtfully designed firstfloor living with a breezy coastal feel. Step in from the welcoming front porch to a spacious foyer with and convenient drop zone. Two bedrooms and a full bath sit to one side, while the open-concept living area includes a dining room, a spacious great room and a gourmet kitchen with a large island and sunny breakfast nook. Sliding glass doors lead to a covered porch-perfect for relaxing or entertaining. The private Owner's Suite features a large walk-in closet and spa-like bath with walk in shower with bench. The Boardwalk is ready to become your dream home.