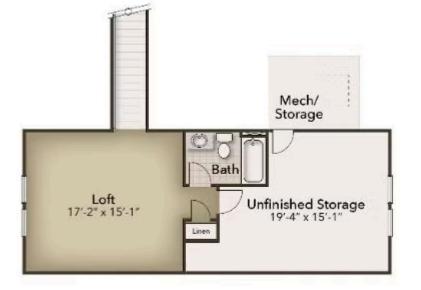

# **Traditions at Carolina Forest Community** The Boardwalk Floor Plan

The Boardwalk offers over 2,100 square feet of thoughtfully designed firstfloor living with a breezy coastal feel. Step in from the welcoming front porch to a spacious foyer with and convenient drop zone. Two bedrooms and a full bath sit to one side, while the open-concept living area includes a dining room, a spacious great room and a gourmet kitchen with a large island and sunny breakfast nook. Sliding glass doors lead to a covered porch-perfect for relaxing or entertaining. The private Owner's Suite features a large walk-in closet and spa-like bath with walk in shower with bench. The Boardwalk is ready to become your dream home.