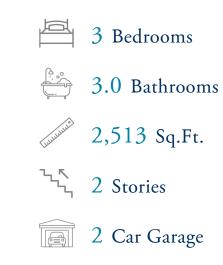

# **Traditions at Carolina Forest Community** The Boardwalk Floor Plan

The Boardwalk offers over 2,100 square feet of thoughtfully designed firstfloor living with a breezy coastal feel. Step in from the welcoming front porch to a spacious foyer with and convenient drop zone. Two bedrooms and a full bath sit to one side, while the open-concept living area includes a dining room, a spacious great room and a gourmet kitchen with a large island and sunny breakfast nook. Sliding glass doors lead to a covered porch-perfect for relaxing or entertaining. The private Owner's Suite features a large walk-in closet and spa-like bath with walk in shower with bench. The Boardwalk is ready to become your dream home.