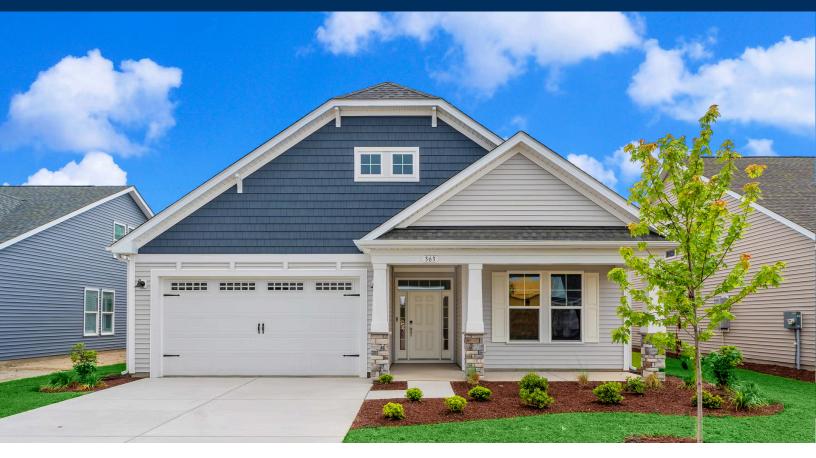

# **Traditions at Carolina Forest Community** The Boardwalk Floor Plan

The Boardwalk offers over 2,100 square feet of thoughtfully designed firstfloor living with a breezy coastal feel. Step in from the welcoming front porch to a spacious foyer with and convenient drop zone. Two bedrooms and a full bath sit to one side, while the open-concept living area includes a dining room, a spacious great room and a gourmet kitchen with a large island and sunny breakfast nook. Sliding glass doors lead to a covered porch-perfect for relaxing or entertaining. The private Owner's Suite features a large walk-in closet and spa-like bath with walk in shower with bench. The Boardwalk is ready to become your dream home.