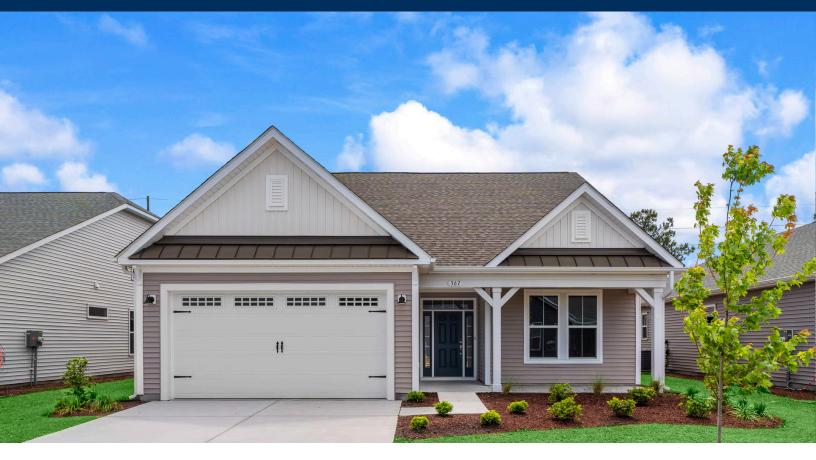

# **Traditions at Carolina Forest Community** The Longboard Floor Plan

The Longboard is a beautifully designed one-story home offering 2,030 square feet of luxury living. With three bedrooms, two bathrooms, and a flowing open-concept layout, it's perfect for relaxing or entertaining. Enter through the covered front porch, rear porch, or two-car garage and enjoy seamless transitions between the airy kitchen, dining, and great room. Two spacious bedrooms with walk-in closets and a full bath are thoughtfully placed for privacy. Beyond the great room, the impressive Owner's Suite features a large bedroom, expansive walk-in closet, and a spa-like bath with options for a soaking tub or seated shower. The Longboard is the perfect place to call home.\* Some photo of similar homes.