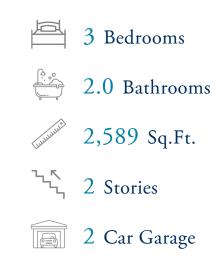

# **Traditions at Carolina Forest Community** The Longboard Floor Plan

The Longboard is a beautifully designed one-story home offering 2,030 square feet of luxury living. With three bedrooms, two bathrooms, and a flowing open-concept layout, it's perfect for relaxing or entertaining. Enter through the covered front porch, rear porch, or two-car garage and enjoy seamless transitions between the airy kitchen, dining, and great room. Two spacious bedrooms with walk-in closets and a full bath are thoughtfully placed for privacy. Beyond the great room, the impressive Owner's Suite features a large bedroom, expansive walk-in closet, and a spa-like bath with options for a soaking tub or seated shower. The Longboard is the perfect place to call home.\* Some photo of similar homes.