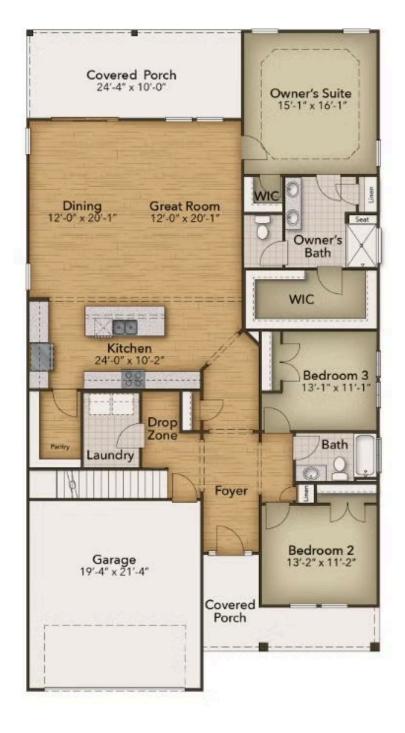

# **Traditions at Carolina Forest Community** The Longboard Floor Plan

The Longboard is a beautifully designed one-story home offering 2,030 square feet of luxury living. With three bedrooms, two bathrooms, and a flowing open-concept layout, it's perfect for relaxing or entertaining. Enter through the covered front porch, rear porch, or two-car garage and enjoy seamless transitions between the airy kitchen, dining, and great room. Two spacious bedrooms with walk-in closets and a full bath are thoughtfully placed for privacy. Beyond the great room, the impressive Owner's Suite features a large bedroom, expansive walk-in closet, and a spa-like bath with options for a soaking tub or seated shower. The Longboard is the perfect place to call home.\* Some photo of similar homes.