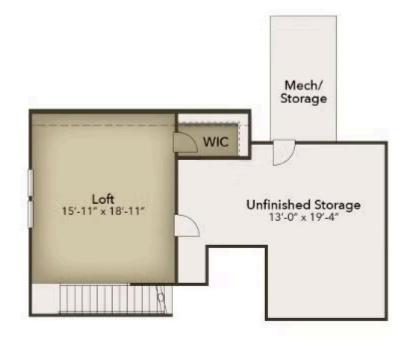

# **Traditions at Carolina Forest Community** The Longboard Floor Plan

The Longboard is a beautifully designed one-story home offering 2,030 square feet of luxury living. With three bedrooms, two bathrooms, and a flowing open-concept layout, it's perfect for relaxing or entertaining. Enter through the covered front porch, rear porch, or two-car garage and enjoy seamless transitions between the airy kitchen, dining, and great room. Two spacious bedrooms with walk-in closets and a full bath are thoughtfully placed for privacy. Beyond the great room, the impressive Owner's Suite features a large bedroom, expansive walk-in closet, and a spa-like bath with options for a soaking tub or seated shower. The Longboard is the perfect place to call home.\* Some photo of similar homes.