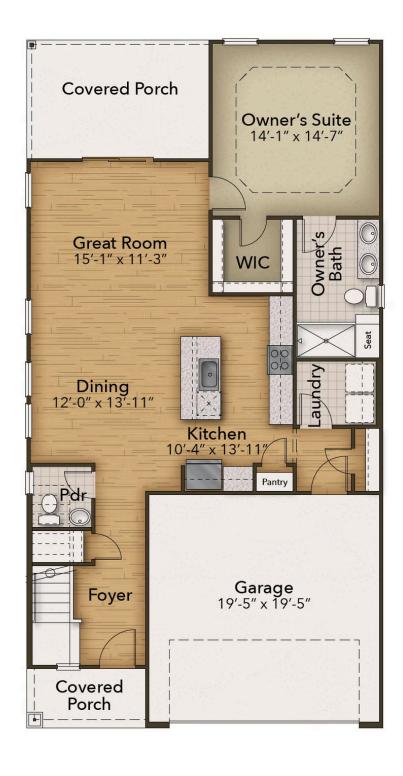

## The Hibiscus Floor Plan

With 1,944 square feet of living space, the Hibiscus is one of the largest of the Villas and offers several options that hold beauty and utility in high regard. Upon entering the home, you'll be greeted by the double-height foyer which leads you to the wide-open downstairs living space. The open concept layout and large, 7' kitchen island lends itself to always being the home's gathering place. When you're ready to get outside, enjoy the ocean air while relaxing on your patio or rear-covered porch. On one of those rare chilly evenings, you have the optional gas fireplace that can only enhance the great room's coziness. Upstairs, you will find two bedrooms, a full bathroom, and an open loft. The Hibiscus is perfect for your family or a revolving door of visitors who can't wait to enjoy coastal living with you.