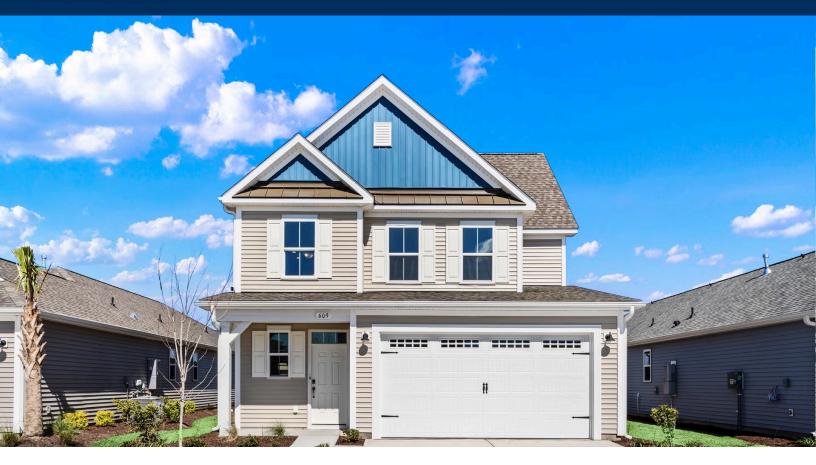

## The Hibiscus Floor Plan

With 1,944 square feet of living space, the Hibiscus is one of the largest of the Villas and offers several options that hold beauty and utility in high regard. Upon entering the home, you'll be greeted by the double-height foyer which leads you to the wide-open downstairs living space. The open concept layout and large, 7' kitchen island lends itself to always being the home's gathering place. When you're ready to get outside, enjoy the ocean air while relaxing on your patio or rear-covered porch. On one of those rare chilly evenings, you have the optional gas fireplace that can only enhance the great room's coziness. Upstairs, you will find two bedrooms, a full bathroom, and an open loft. The Hibiscus is perfect for your family or a revolving door of visitors who can't wait to enjoy coastal living with you.

\$409,900

3 Bedrooms

2.5 Bathrooms

1,932 Sq.Ft.

2 Stories

2 Car Garage

**CONTACT US** 757-550-2617

**WWW.CHESHOMES.COM** 