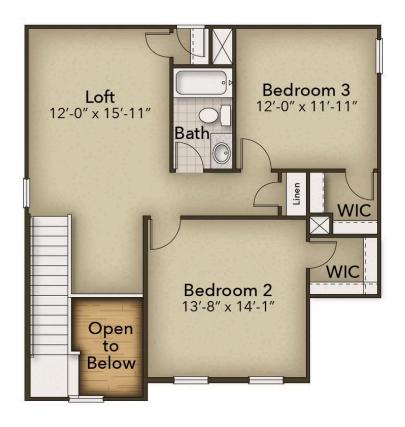

## The Hibiscus Floor Plan

With 1,944 square feet of living space, the Hibiscus is one of the largest of the Villas and offers several options that hold beauty and utility in high regard. Upon entering the home, you'll be greeted by the double-height foyer which leads you to the wide-open downstairs living space. The open concept layout and large, 7' kitchen island lends itself to always being the home's gathering place. When you're ready to get outside, enjoy the ocean air while relaxing on your patio or rear-covered porch. On one of those rare chilly evenings, you have the optional gas fireplace that can only enhance the great room's coziness. Upstairs, you will find two bedrooms, a full bathroom, and an open loft. The Hibiscus is perfect for your family or a revolving door of visitors who can't wait to enjoy coastal living with you.