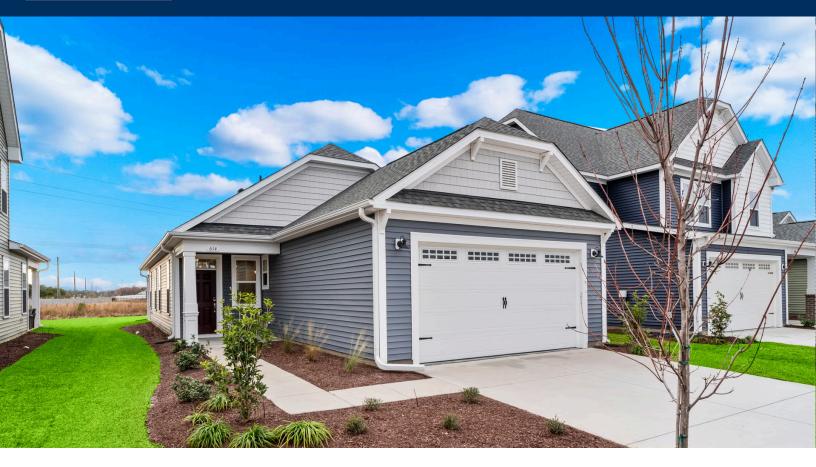

## The Orchid Floor Plan

The Orchid plan offers the comforts of your home in a cozy package, complete with all the thoughtful details you would expect in a home from Chesapeake Homes. This home offers 1,607 square feet of living space complete with a secondary bedroom and flex space. Living is easy in The Orchid's open concept single floor living space. The rear covered porch can become an extension of your great room, with the sliding glass doors that will lead you outside to enjoy the seasonal weather year-round. The great room, open kitchen and dining area flow seamlessly from one room to the next. And with the option to upgrade your kitchen space with optional double wall ovens and a large center island, your gourmet kitchen will truly enhance the heart of the home. And finally, delight in the architectural details that will set your home apart with beautifully proportioned windows and trim work that quietly impress. The Orchid could be exactly what you are looking for in you next home. Schedule your appointment today!