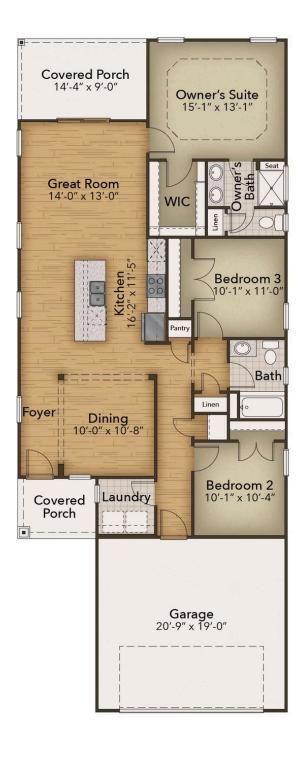

## The Orchid Floor Plan

The Orchid plan offers the comforts of your home in a cozy package, complete with all the thoughtful details you would expect in a home from Chesapeake Homes. This home offers 1,607 square feet of living space complete with a secondary bedroom and flex space. Living is easy in The Orchid's open concept single floor living space. The rear covered porch can become an extension of your great room, with the sliding glass doors that will lead you outside to enjoy the seasonal weather year-round. The great room, open kitchen and dining area flow seamlessly from one room to the next. And with the option to upgrade your kitchen space with optional double wall ovens and a large center island, your gourmet kitchen will truly enhance the heart of the home. And finally, delight in the architectural details that will set your home apart with beautifully proportioned windows and trim work that quietly impress. The Orchid could be exactly what you are looking for in you next home. Schedule your appointment today!