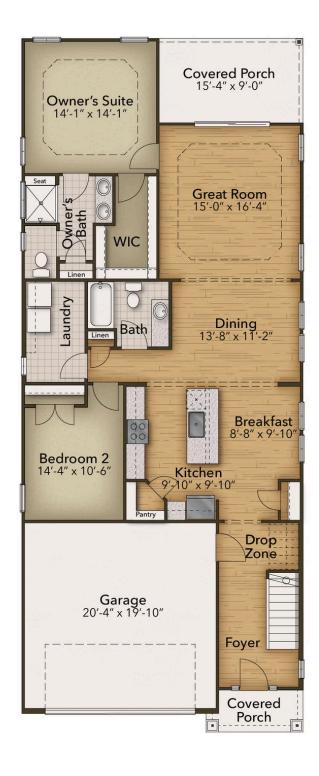

## The Jasmine Floor Plan

The Jasmine is thoughtfully scaled and avoids the bigger is a better approach. With 1,607 square feet of living space and a second-floor option adding an additional 561 square feet, you and your guests can enjoy luxury in an efficient space. With architectural details like tray ceilings in both the great room and owner's suite, along with plenty of windows to keep your space light and airy, you'll delight in choosing the finishing details in the home. The Jasmine offers ample storage space and closets throughout the home, along with options of additional cabinetry in the laundry room and a bench and pegs in the drop zone, keeping your living spaces free from clutter. If you choose to add a second floor to The Jasmine, then you'll be able to offer guests a quiet retreat with a full bathroom, sitting area, and a private bedroom. This plan is full of options to personalize the home to exactly everything you need...and want!

\$439,900

3 Bedrooms

3.0 Bathrooms

1,607 Sq.Ft.

2 Stories

2 Car Garage

**CONTACT US** 757-550-2617

**WWW.CHESHOMES.COM** 