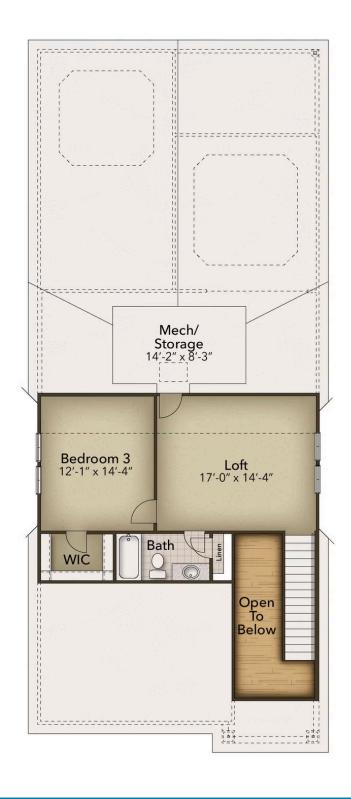

## The Jasmine Floor Plan

The Jasmine is thoughtfully scaled and avoids the bigger is a better approach. With 1,607 square feet of living space and a second-floor option adding an additional 561 square feet, you and your guests can enjoy luxury in an efficient space. With architectural details like tray ceilings in both the great room and owner's suite, along with plenty of windows to keep your space light and airy, you'll delight in choosing the finishing details in the home. The Jasmine offers ample storage space and closets throughout the home, along with options of additional cabinetry in the laundry room and a bench and pegs in the drop zone, keeping your living spaces free from clutter. If you choose to add a second floor to The Jasmine, then you'll be able to offer guests a quiet retreat with a full bathroom, sitting area, and a private bedroom. This plan is full of options to personalize the home to exactly everything you need...and want!

\$439,900

3 Bedrooms

3.0 Bathrooms

1,607 Sq.Ft.

2 Stories

2 Car Garage

**CONTACT US** 757-550-2617

**WWW.CHESHOMES.COM** 