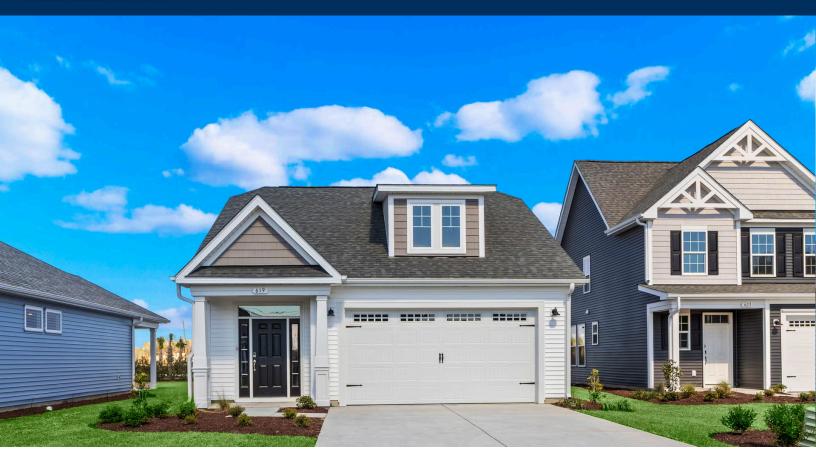

## Traditions at Carolina Forest Community

## The Jasmine Floor Plan

The Jasmine is thoughtfully scaled and avoids the bigger is a better approach. With 1,607 square feet of living space and a second-floor option adding an additional 561 square feet, you and your guests can enjoy luxury in an efficient space. With architectural details like tray ceilings in both the great room and owner's suite, along with plenty of windows to keep your space light and airy, you'll delight in choosing the finishing details in the home. The Jasmine offers ample storage space and closets throughout the home, along with options of additional cabinetry in the laundry room and a bench and pegs in the drop zone, keeping your living spaces free from clutter. If you choose to add a second floor to The Jasmine, then you'll be able to offer guests a quiet retreat with a full bathroom, sitting area, and a private bedroom. This plan is full of options to personalize the home to exactly everything you need...and want!