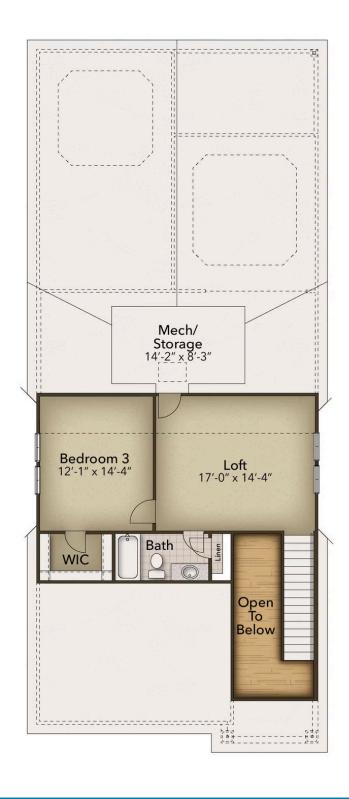

## The Jasmine Floor Plan

The Jasmine is thoughtfully scaled and avoids the bigger is a better approach. With 1,607 square feet of living space and a second-floor option adding an additional 561 square feet, you and your guests can enjoy luxury in an efficient space. With architectural details like tray ceilings in both the great room and owner's suite, along with plenty of windows to keep your space light and airy, you'll delight in choosing the finishing details in the home. The Jasmine offers ample storage space and closets throughout the home, along with options of additional cabinetry in the laundry room and a bench and pegs in the drop zone, keeping your living spaces free from clutter. If you choose to add a second floor to The Jasmine, then you'll be able to offer guests a quiet retreat with a full bathroom, sitting area, and a private bedroom. This plan is full of options to personalize the home to exactly everything you need...and want!

\$439,900

3 Bedrooms

3.0 Bathrooms

1,607 Sq.Ft.

2 Stories

2 Car Garage

**CONTACT US** 757-550-2617

**WWW.CHESHOMES.COM** 