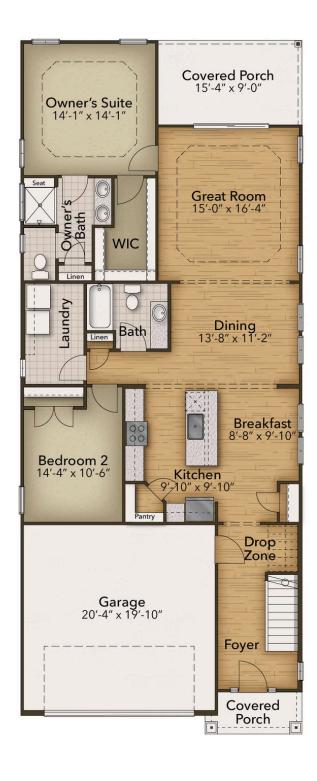

## The Jasmine Floor Plan

The Jasmine is thoughtfully scaled and avoids the bigger is a better approach. With 1,607 square feet of living space and a second-floor option adding an additional 561 square feet, you and your guests can enjoy luxury in an efficient space. With architectural details like tray ceilings in both the great room and owner's suite, along with plenty of windows to keep your space light and airy, you'll delight in choosing the finishing details in the home. The Jasmine offers ample storage space and closets throughout the home, along with options of additional cabinetry in the laundry room and a bench and pegs in the drop zone, keeping your living spaces free from clutter. If you choose to add a second floor to The Jasmine, then you'll be able to offer guests a quiet retreat with a full bathroom, sitting area, and a private bedroom. This plan is full of options to personalize the home to exactly everything you need...and want!

\$439,900

3 Bedrooms

3.0 Bathrooms

1,607 Sq.Ft.

2 Stories

2 Car Garage

**CONTACT US** 757-550-2617

**WWW.CHESHOMES.COM** 