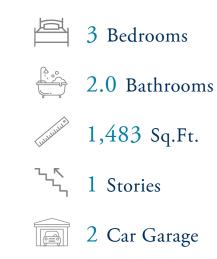

# **Traditions at Carolina Forest Community** The Orchid Floor Plan

The Orchid plan offers the comforts of your home in a cozy package, complete with all the thoughtful details you would expect in a home from Chesapeake Homes. This home offers 1,438 square feet of living space with a secondary bedroom and flex space. Living is easy in The Orchid's openconcept single-floor living space. The rear covered porch can become an extension of your great room, with sliding glass doors leading you outside to enjoy the seasonal weather year-round. The great room, open kitchen, and dining area flow seamlessly from one room to the next. And finally, delight in the architectural details that will set your home apart with beautifully proportioned windows and trim work that quietly impress. The Orchid could be exactly what you are looking for in you next home. Schedule your appointment today! \$369,900