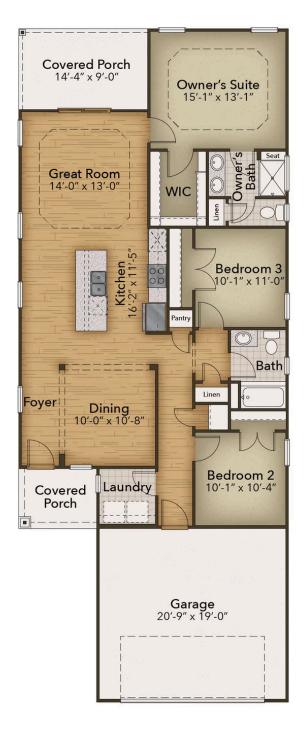

# **Traditions at Carolina Forest Community** The Orchid Floor Plan

The Orchid plan offers the comforts of your home in a cozy package, complete with all the thoughtful details you would expect in a home from Chesapeake Homes. This home offers 1,438 square feet of living space with a secondary bedroom and flex space. Living is easy in The Orchid's openconcept single-floor living space. The rear covered porch can become an extension of your great room, with sliding glass doors leading you outside to enjoy the seasonal weather year-round. The great room, open kitchen, and dining area flow seamlessly from one room to the next. And finally, delight in the architectural details that will set your home apart with beautifully proportioned windows and trim work that quietly impress. The Orchid could be exactly what you are looking for in you next home. Schedule your appointment today! \$369,900