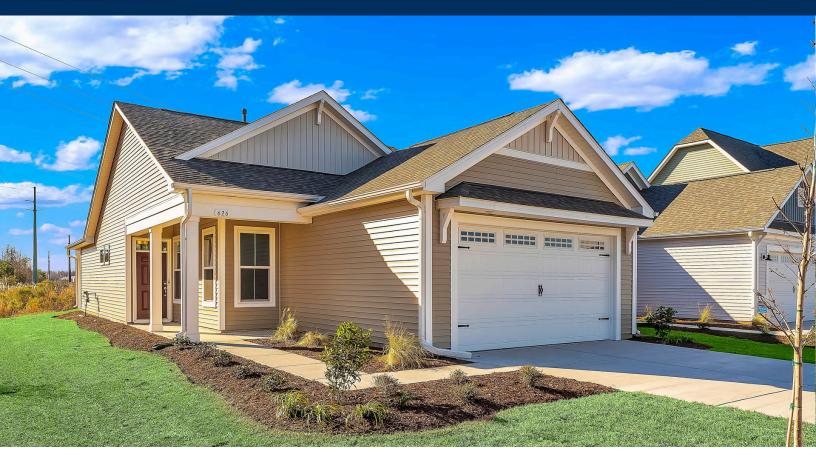

## The Sunflower Floor Plan

The Sunflower model is a bright and cheery home with over 1,500 square feet. This cozy floorplan combines comfort and efficiency seamlessly. Step into the great room with an open kitchen and family room from the covered porch. A spacious pantry behind the kitchen leads to a hallway with a convenient laundry room and access to the two-car garage. Two bedrooms and a full bathroom offer privacy away from the Owner's Suite. Enjoy beautiful sunsets from the rear covered porch off the family room. The Owner's Suite is a private oasis with a generous bath and a large walk-in closet. There are endless opportunities for upgrades in the Sunflower to make it everything you want and need! Make The Sunflower is your ideal home.