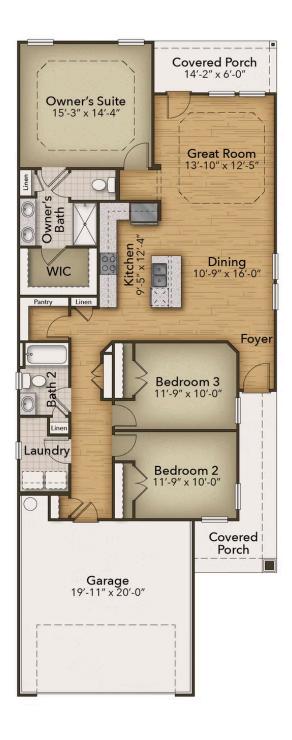

## The Sunflower Floor Plan

The Sunflower model is a bright and cheery home with over 1,500 square feet. This cozy floorplan combines comfort and efficiency seamlessly. Step into the great room with an open kitchen and family room from the covered porch. A spacious pantry behind the kitchen leads to a hallway with a convenient laundry room and access to the two-car garage. Two bedrooms and a full bathroom offer privacy away from the Owner's Suite. Enjoy beautiful sunsets from the rear covered porch off the family room. The Owner's Suite is a private oasis with a generous bath and a large walk-in closet. There are endless opportunities for upgrades in the Sunflower to make it everything you want and need! Make The Sunflower is your ideal home.