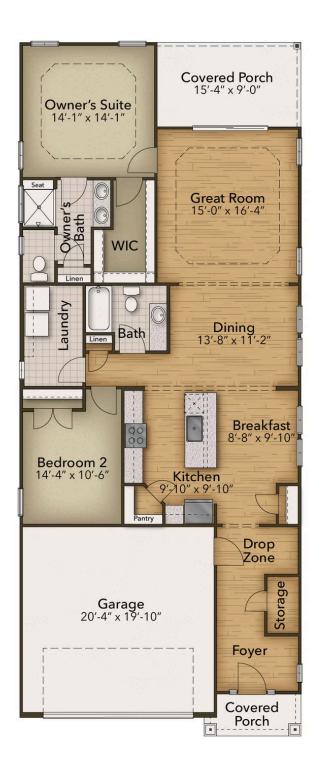

## The Jasmine Floor Plan

The Jasmine is designed with thoughtful scaling, proving that bigger isn't always better. With 1,607 square feet of beautifully planned living space—and the option to add a second floor with an additional 561 square feet—you and your guests can enjoy luxurious comfort in an efficient layout. Architectural details like tray ceilings in both the great room and owner's suite, along with an abundance of windows, create a bright and airy ambiance. The Jasmine allows you to tailor your home to perfectly fit your lifestyle—everything you need and everything you want!

\$389,900

2 Bedrooms

2.0 Bathrooms

1,607 Sq.Ft.

1 Stories

2 Car Garage

**CONTACT US** 757-550-2617

**WWW.CHESHOMES.COM** 