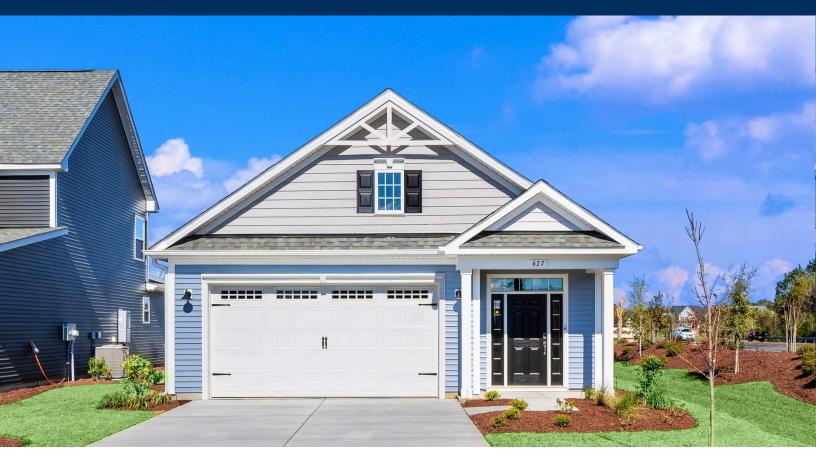

## **Traditions at Carolina Forest Community**

## The Jasmine Floor Plan

The Jasmine is designed with thoughtful scaling, proving that bigger isn't always better. With 1,607 square feet of beautifully planned living space—and the option to add a second floor with an additional 561 square feet—you and your guests can enjoy luxurious comfort in an efficient layout. Architectural details like tray ceilings in both the great room and owner's suite, along with an abundance of windows, create a bright and airy ambiance. The Jasmine allows you to tailor your home to perfectly fit your lifestyle—everything you need and everything you want!