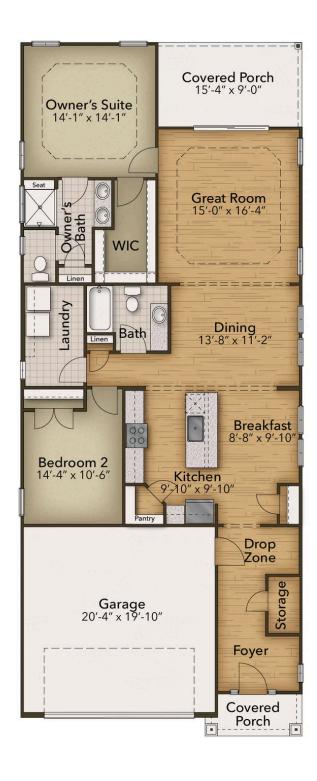

## The Jasmine Floor Plan

The Jasmine is designed with thoughtful scaling, proving that bigger isn't always better. With 1,607 square feet of beautifully planned living space—and the option to add a second floor with an additional 561 square feet—you and your guests can enjoy luxurious comfort in an efficient layout. Architectural details like tray ceilings in both the great room and owner's suite, along with an abundance of windows, create a bright and airy ambiance. The Jasmine allows you to tailor your home to perfectly fit your lifestyle—everything you need and everything you want!

\$384,900

2 Bedrooms

2.0 Bathrooms

1,607 Sq.Ft.

1 Stories

2 Car Garage

**CONTACT US** 757-550-2617

**WWW.CHESHOMES.COM** 