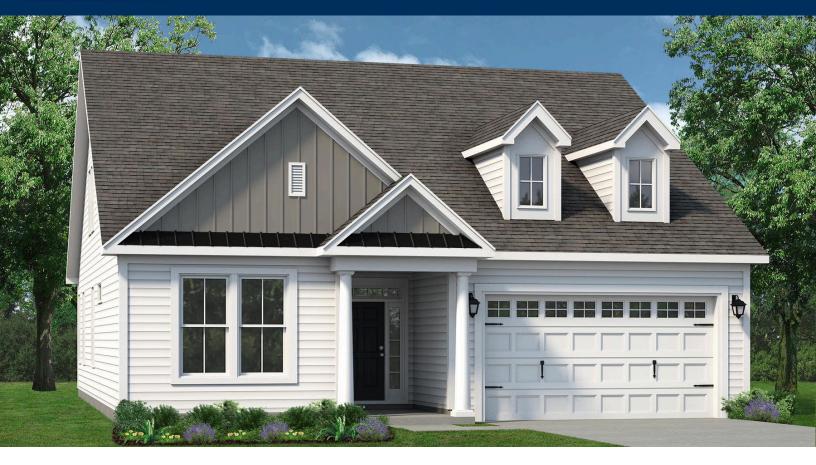

## The Shorebreak Floor Plan

Introducing the Shorebreak - the ultimate coastal-inspired retreat that combines outdoor living with a beautiful interior. Lose the shoes, unwind, and get ready for some serious relaxation! With its spacious layout, the Shorebreak offers up to four bedrooms, three bathrooms, and even an optional second floor above a two-car garage. Step inside and be captivated by the open kitchen, dining, and great room area, all seamlessly connected. Slide open the glass doors and step onto the inviting 179-square-foot covered porch - perfect for warm summer nights and gatherings with friends. Personalize your space with an array of options, including a gourmet island, tray ceiling, sunroom, and even customizable fireplace locations. Whether you need ample counter space, extra seating, or a cozy spot for intimate conversations, this model has it all. Unwind in the stunning master suite featuring a tray ceiling, an enormous walk-in closet, a double vanity, and the choice of a seated shower or deep soaking tub. Need more space? Opt for a second floor with options like a fourth bedroom, loft, unfinished storage area, or additional full bathroom. It's the perfect space for quests, storage, or even