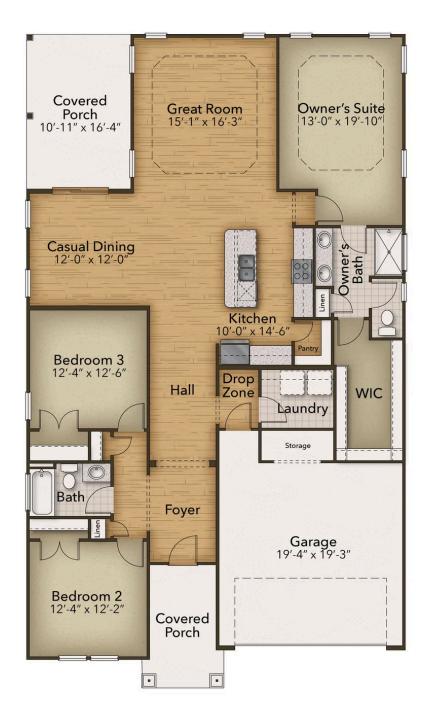

## The Shorebreak Floor Plan

Introducing the Shorebreak - the ultimate coastal-inspired retreat that combines outdoor living with a beautiful interior. Lose the shoes, unwind, and get ready for some serious relaxation! With its spacious layout, the Shorebreak offers up to four bedrooms, three bathrooms, and even an optional second floor above a two-car garage. Step inside and be captivated by the open kitchen, dining, and great room area, all seamlessly connected. Slide open the glass doors and step onto the inviting 179-square-foot covered porch - perfect for warm summer nights and gatherings with friends. Personalize your space with an array of options, including a gourmet island, tray ceiling, sunroom, and even customizable fireplace locations. Whether you need ample counter space, extra seating, or a cozy spot for intimate conversations, this model has it all. Unwind in the stunning master suite featuring a tray ceiling, an enormous walk-in closet, a double vanity, and the choice of a seated shower or deep soaking tub. Need more space? Opt for a second floor with options like a fourth bedroom, loft, unfinished storage area, or additional full bathroom. It's the perfect space for quests, storage, or even