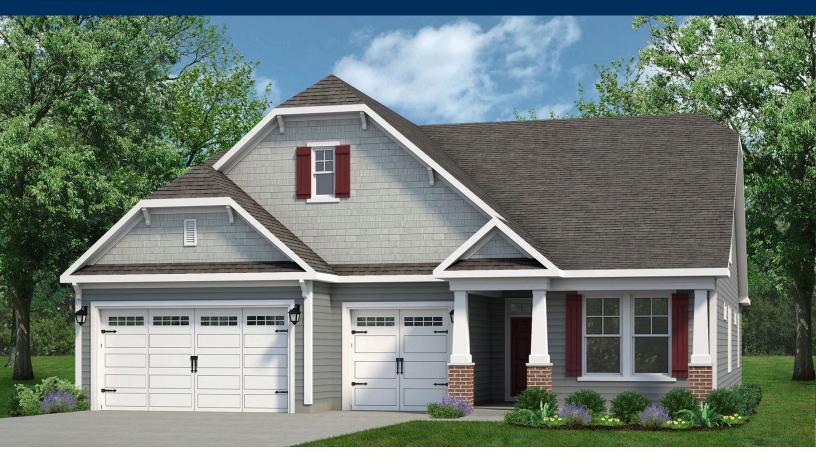

## The Surfrider Floor Plan

Welcome to the Surfrider plan! Experience the perfect blend of comfort and sophistication in this cozy package by Chesapeake Homes. With 2,326 square feet of living space, you'll have plenty of room to call your own. Imagine a first-floor living space that effortlessly connects the great room, open kitchen, and dining area - making everyday living a breeze. Step outside onto the rear-covered porch through the sliding glass doors, and enjoy the beauty of every season. Upgrade your kitchen to a gourmet paradise with optional double wall ovens and a spacious center island - perfect for hosting unforgettable meals. And let's not forget about the stunning architectural details, from beautifully proportioned windows to elegant trim work, that will make your home truly stand out. Step into luxury and relaxation in the Owner's suite! Discover your very own oasis, complete with a spa-like private bath and a walk-in closet that's bigger than your wildest dreams. Get ready to pamper yourself in style! Expand your living space with a stunning optional second floor! Choose a spacious loft and unfinished storage area for endless possibilities. Or create a cozy and secluded sanctuary for ...

\$579,900

3 Bedrooms

3.0 Bathrooms

2,326 Sq.Ft.

1 Stories

3 Car Garage

**CONTACT US** 757-550-2617

**WWW.CHESHOMES.COM** 