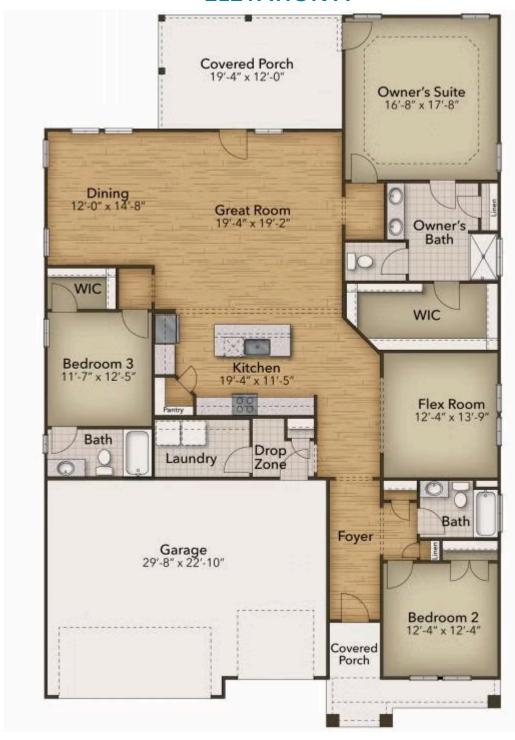

## The Surfrider Floor Plan

Welcome to the Surfrider plan! Experience the perfect blend of comfort and sophistication in this cozy package by Chesapeake Homes. With 2,326 square feet of living space, you'll have plenty of room to call your own. Imagine a first-floor living space that effortlessly connects the great room, open kitchen, and dining area - making everyday living a breeze. Step outside onto the rear-covered porch through the sliding glass doors, and enjoy the beauty of every season. Upgrade your kitchen to a gourmet paradise with optional double wall ovens and a spacious center island - perfect for hosting unforgettable meals. And let's not forget about the stunning architectural details, from beautifully proportioned windows to elegant trim work, that will make your home truly stand out. Step into luxury and relaxation in the Owner's suite! Discover your very own oasis, complete with a spa-like private bath and a walk-in closet that's bigger than your wildest dreams. Get ready to pamper yourself in style! Expand your living space with a stunning optional second floor! Choose a spacious loft and unfinished storage area for endless possibilities. Or create a cozy and secluded sanctuary for ...

## **ELEVATION A**

**CONTACT US** 757-550-2617

**WWW.CHESHOMES.COM** 