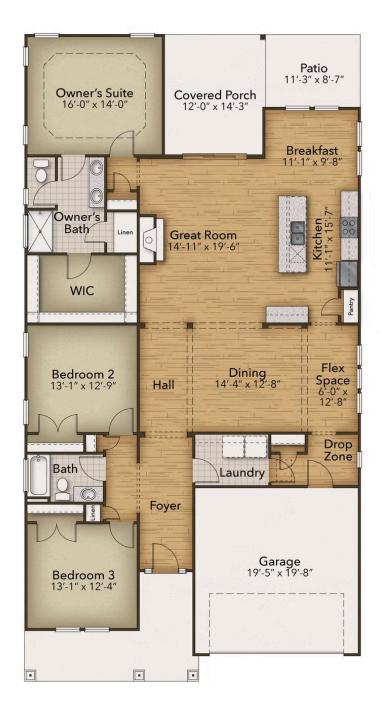

## From \$419,900

Step into the Boardwalk, a stunning coastal-inspired home with over 2,100 square feet of first-floor living space. As you enter from the welcoming covered front porch, you'll be greeted by a foyer with the option for a stylish tray ceiling. The foyer leads to a spacious drop zone area, perfect for keeping your belongings organized. On the left side of the home, you'll find two bedrooms with ample closet space and a full bathroom. Continuing ahead, there is an open dining area, which can be enhanced with an elegant coffer ceiling or beautiful barn doors. Next, imagine creating a cozy and inviting great room area. You have the option to add a tray ceiling or a gas fireplace, allowing you to personalize the space to your taste. The kitchen includes a large gourmet island, providing additional seating and plenty of counter space for entertaining or preparing delicious meals. For more casual dining, an extended breakfast area offers a lovely view of your backyard. Beyond the great room, sliding glass doors open up to a spacious covered porch. You can even choose to add an outdoor fireplace, creating a perfect ...

3 Bedrooms

2.0 Bathrooms

2,189 Sq.Ft.

1 Stories

2 Car Garage

**CONTACT US** 757-550-2617

**WWW.CHESHOMES.COM** 

**CONTACT US** 757-550-2617