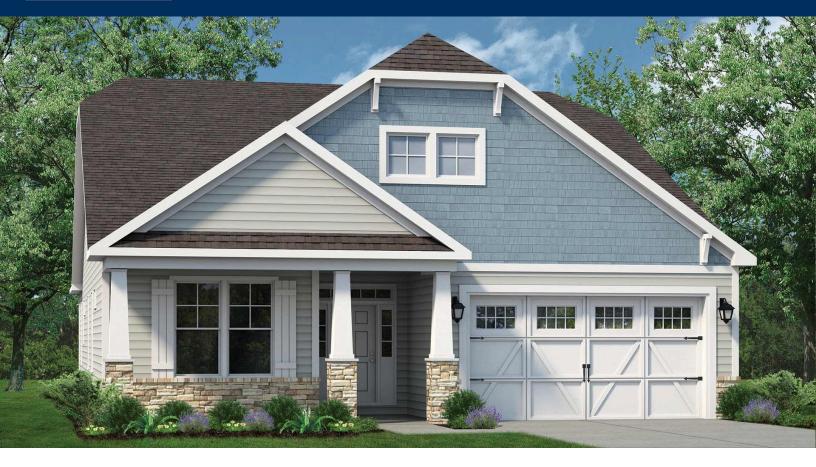

## The Boardwalk TRADITIONS AT CAROLINA FOREST

## From \$419,900

Step into the Boardwalk, a stunning coastal-inspired home with over 2,100 square feet of first-floor living space. As you enter from the welcoming covered front porch, you'll be greeted by a foyer with the option for a stylish tray ceiling. The foyer leads to a spacious drop zone area, perfect for keeping your belongings organized. On the left side of the home, you'll find two bedrooms with ample closet space and a full bathroom. Continuing ahead, there is an open dining area, which can be enhanced with an elegant coffer ceiling or beautiful barn doors. Next, imagine creating a cozy and inviting great room area. You have the option to add a tray ceiling or a gas fireplace, allowing you to personalize the space to your taste. The kitchen includes a large gourmet island, providing additional seating and plenty of counter space for entertaining or preparing delicious meals. For more casual dining, an extended breakfast area offers a lovely view of your backyard. Beyond the great room, sliding glass doors open up to a spacious covered porch. You can even choose to add an outdoor fireplace, creating a perfect ...

3 Bedrooms

2.0 Bathrooms

2,189 Sq.Ft.

1 Stories

2 Car Garage

**CONTACT US** 757-550-2617

**WWW.CHESHOMES.COM** 

**CONTACT US** 757-550-2617