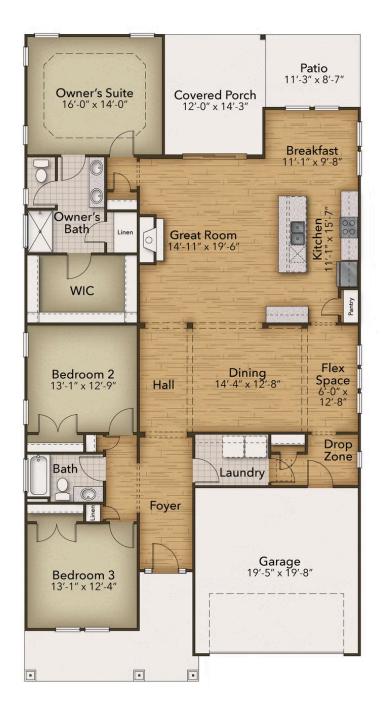

## From \$419,900

Step into the Boardwalk, a stunning coastal-inspired home with over 2,100 square feet of first-floor living space. As you enter from the welcoming covered front porch, you'll be greeted by a foyer with the option for a stylish tray ceiling. The foyer leads to a spacious drop zone area, perfect for keeping your belongings organized. On the left side of the home, you'll find two bedrooms with ample closet space and a full bathroom. Continuing ahead, there is an open dining area, which can be enhanced with an elegant coffer ceiling or beautiful barn doors. Next, imagine creating a cozy and inviting great room area. You have the option to add a tray ceiling or a gas fireplace, allowing you to personalize the space to your taste. The kitchen includes a large gourmet island, providing additional seating and plenty of counter space for entertaining or preparing delicious meals. For more casual dining, an extended breakfast area offers a lovely view of your backyard. Beyond the great room, sliding glass doors open up to a spacious covered porch. You can even choose to add an outdoor fireplace, creating a perfect ...

3 Bedrooms

2.0 Bathrooms

2,189 Sq.Ft.

1 Stories

2 Car Garage

**CONTACT US** 757-550-2617

**WWW.CHESHOMES.COM** 

**CONTACT US** 757-550-2617