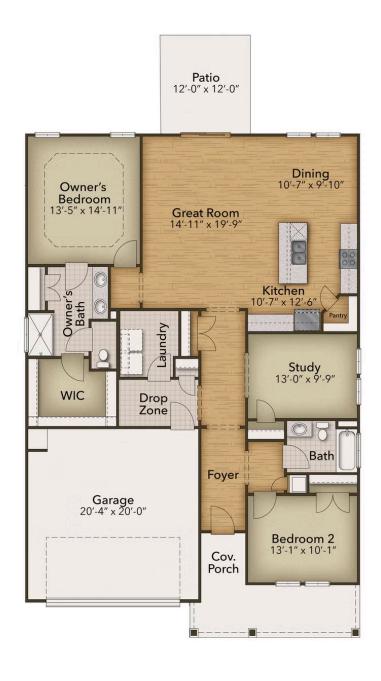

## From \$384,900

Discover the Cherry Grove: a spacious, luxurious retreat with coastal-inspired design and amazing features. Boasting over 1,700 square feet of living space, this home is ideal for those seeking comfort and style. Step into Cherry Grove and be welcomed by a covered front porch or a convenient two-car garage. Unpack in the large drop zone area, with an optional bench for seating. The impressive great room seamlessly connects to the dining area, offering the option of adding an extended rear covered porch for entertaining or relaxation. Customize the kitchen with two floorplan options and transition to a covered porch or optional sunroom for outdoor enjoyment. The Cherry Grove features an elegant owner's suite, two first-floor bedrooms, his and her walk-in closets, tray ceiling, double vanity, and a deluxe seated shower option. Consider adding a second floor for a fourth bedroom, extra bathroom, loft, or unfinished storage space. With endless possibilities for personalization, Cherry Grove is your dream home waiting to be realized. Don't miss out on making this perfect home your own!

2 Bedrooms

2.0 Bathrooms

1,672 Sq.Ft.

1 Stories

2 Car Garage

**CONTACT US** 757-550-2617

**WWW.CHESHOMES.COM** 

**CONTACT US** 757-550-2617