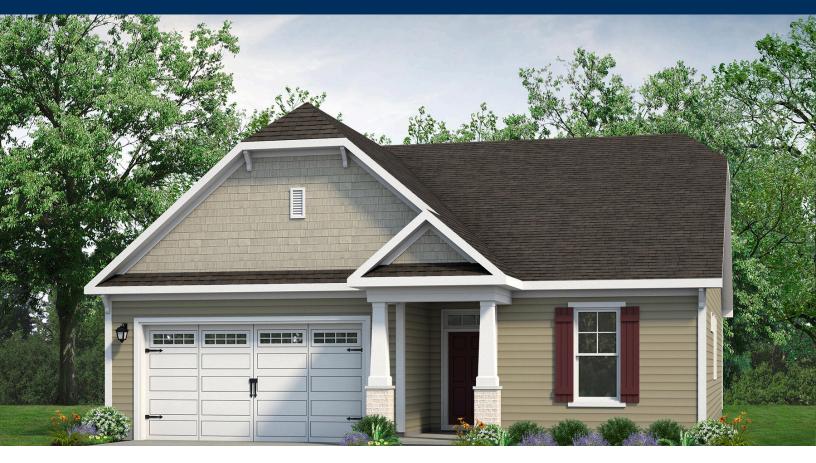

## The Cherry Grove Traditions at Carolina Forest

## From \$384,900

Discover the Cherry Grove: a spacious, luxurious retreat with coastal-inspired design and amazing features. Boasting over 1,700 square feet of living space, this home is ideal for those seeking comfort and style. Step into Cherry Grove and be welcomed by a covered front porch or a convenient two-car garage. Unpack in the large drop zone area, with an optional bench for seating. The impressive great room seamlessly connects to the dining area, offering the option of adding an extended rear covered porch for entertaining or relaxation. Customize the kitchen with two floorplan options and transition to a covered porch or optional sunroom for outdoor enjoyment. The Cherry Grove features an elegant owner's suite, two first-floor bedrooms, his and her walk-in closets, tray ceiling, double vanity, and a deluxe seated shower option. Consider adding a second floor for a fourth bedroom, extra bathroom, loft, or unfinished storage space. With endless possibilities for personalization, Cherry Grove is your dream home waiting to be realized. Don't miss out on making this perfect home your own!