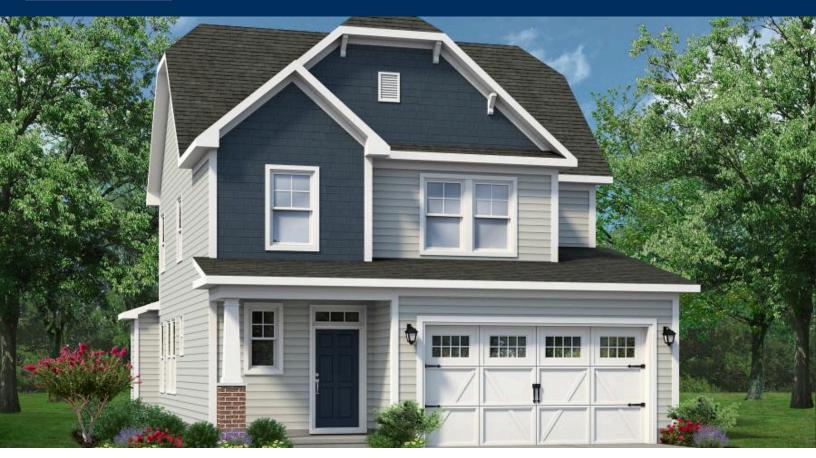

## The Hibiscus Traditions at Carolina Forest

## From \$369,900

With 1,944 square feet of living space, the Hibiscus is one of the largest of the Villas and offers several options that hold beauty and utility in high regard. Upon entering the home, you'll be greeted by the double-height foyer which leads you to the wide-open downstairs living space. The open concept layout and large, 7' kitchen island lends itself to always being the home's gathering place. When you're ready to get outside, enjoy the ocean air while relaxing on your patio or rear-covered porch. On one of those rare chilly evenings, you have the optional gas fireplace that can only enhance the great room's coziness. Upstairs, you will find two bedrooms, a full bathroom, and an open loft. The Hibiscus is perfect for your family or a revolving door of visitors who can't wait to enjoy coastal living with you.