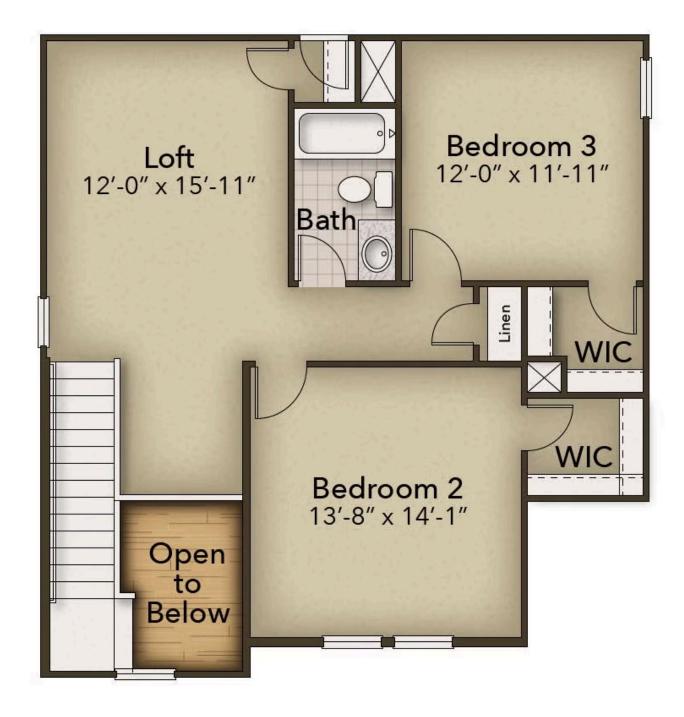

## From \$369,900

With 1,944 square feet of living space, the Hibiscus is one of the largest of the Villas and offers several options that hold beauty and utility in high regard. Upon entering the home, you'll be greeted by the double-height foyer which leads you to the wide-open downstairs living space. The open concept layout and large, 7' kitchen island lends itself to always being the home's gathering place. When you're ready to get outside, enjoy the ocean air while relaxing on your patio or rear-covered porch. On one of those rare chilly evenings, you have the optional gas fireplace that can only enhance the great room's coziness. Upstairs, you will find two bedrooms, a full bathroom, and an open loft. The Hibiscus is perfect for your family or a revolving door of visitors who can't wait to enjoy coastal living with you.

3 Bedrooms

2.5 Bathrooms

1,932 Sq.Ft.

2 Stories

2 Car Garage

**CONTACT US** 757-550-2617

**WWW.CHESHOMES.COM** 

**CONTACT US** 757-550-2617