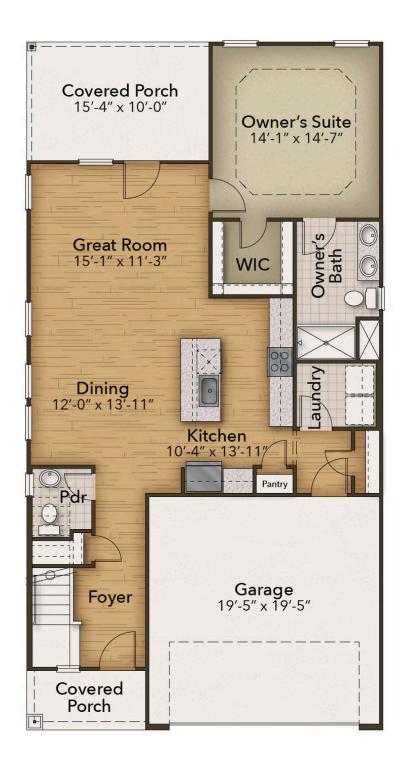

## From \$369,900

With 1,944 square feet of living space, the Hibiscus is one of the largest of the Villas and offers several options that hold beauty and utility in high regard. Upon entering the home, you'll be greeted by the double-height foyer which leads you to the wide-open downstairs living space. The open concept layout and large, 7' kitchen island lends itself to always being the home's gathering place. When you're ready to get outside, enjoy the ocean air while relaxing on your patio or rear-covered porch. On one of those rare chilly evenings, you have the optional gas fireplace that can only enhance the great room's coziness. Upstairs, you will find two bedrooms, a full bathroom, and an open loft. The Hibiscus is perfect for your family or a revolving door of visitors who can't wait to enjoy coastal living with you.

3 Bedrooms

2.5 Bathrooms

1,932 Sq.Ft.

2 Stories

2 Car Garage

**CONTACT US** 757-550-2617

**WWW.CHESHOMES.COM** 

**CONTACT US** 757-550-2617