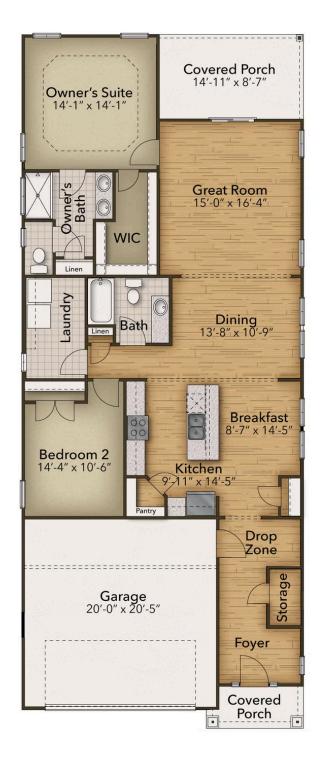

# From \$354,900

The Jasmine is thoughtfully scaled and avoids the bigger is a better approach. With 1,607 square feet of living space and a second-floor option adding an additional 561 square feet, you and your guests can enjoy luxury in an efficient space. With architectural details like tray ceilings in both the great room and owner's suite, along with plenty of windows to keep your space light and airy, you'll delight in choosing the finishing details in the home. The Jasmine offers ample storage space and closets throughout the home, along with options of additional cabinetry in the laundry room and a bench and pegs in the drop zone, keeping your living spaces free from clutter. If you choose to add a second floor to The Jasmine, then you'll be able to offer guests a quiet retreat with a full bathroom, sitting area, and a private bedroom. This plan is full of options to personalize the home to exactly everything you need...and want!