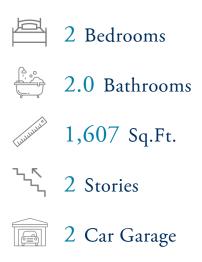

# From \$354,900

The Jasmine is thoughtfully scaled and avoids the bigger is a better approach. With 1,607 square feet of living space and a second-floor option adding an additional 561 square feet, you and your guests can enjoy luxury in an efficient space. With architectural details like tray ceilings in both the great room and owner's suite, along with plenty of windows to keep your space light and airy, you'll delight in choosing the finishing details in the home. The Jasmine offers ample storage space and closets throughout the home, along with options of additional cabinetry in the laundry room and a bench and pegs in the drop zone, keeping your living spaces free from clutter. If you choose to add a second floor to The Jasmine, then you'll be able to offer guests a quiet retreat with a full bathroom, sitting area, and a private bedroom. This plan is full of options to personalize the home to exactly everything you need...and want!