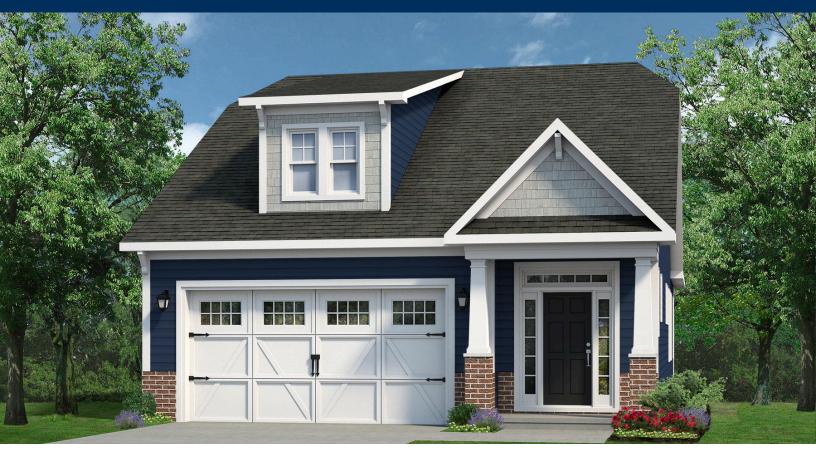

# From \$354,900

The Jasmine is thoughtfully scaled and avoids the bigger is a better approach. With 1,607 square feet of living space and a second-floor option adding an additional 561 square feet, you and your guests can enjoy luxury in an efficient space. With architectural details like tray ceilings in both the great room and owner's suite, along with plenty of windows to keep your space light and airy, you'll delight in choosing the finishing details in the home. The Jasmine offers ample storage space and closets throughout the home, along with options of additional cabinetry in the laundry room and a bench and pegs in the drop zone, keeping your living spaces free from clutter. If you choose to add a second floor to The Jasmine, then you'll be able to offer guests a quiet retreat with a full bathroom, sitting area, and a private bedroom. This plan is full of options to personalize the home to exactly everything you need...and want!